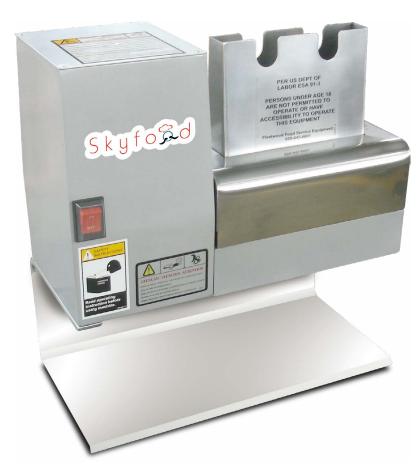

## **ABI** MEAT TENDERIZER

SKYFOOD Tenderizer easily allows user to use a medium quality slice of red meat and tenderize to a tasty and tender piece of meat. Hundreds of tenderizing blades go into muscle fibers cutting sinews. The result is a tender piece of meat, which will cook quicker and be tender and chewable. Optional strip cutter/fajita cutting blades allow you to cut strips of steak. Stainless steel feed chute and receiving tray.