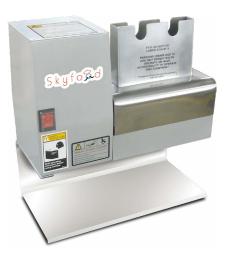

## **ABI** MEAT TENDERIZER

SKYFOOD Tenderizer easily allows user to use a medium quality slice of red meat and tenderize to a tasty and tender piece of meat. Hundreds of tenderizing blades go into muscle fibers cutting sinews. The result is a tender piece of meat, which will cook quicker and be tender and chewable. Optional strip cutter/fajita cutting blades allow you to cut strips of steak. Stainless steel feed chute and receiving tray.