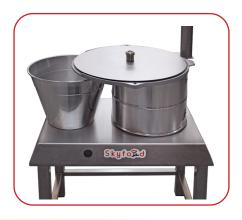

#### **NEW DESIGN**

This Heavy Duty Food Processor features a large lever feed hopper that easily holds whole blocks of mozzarella and other types of cheeses as well as vegetables. Floor model for perfect working height. Powerful 11/2 HP motor guarantees power to oversized 17" discs and high volume production. Handle pusher shreds cheese effortlessly. A selection of 7 blades is available to best suit users needs. Oversized catch bucket allows continuous use.

#### **HEAVY DUTY FOOD PROCESSOR**

- Bulk slicer, shredder and grater
- Stainless steel large hopper holds full : 
  blocks of mozzarella, jack and cheddar cheeses and large pieces of vegetables
- Powerful 1 1/2 HP Motor
- Floor model for perfect working height
- Stainless steel handle pusher
- Aluminum 3 gal. catch bucket included
- Top easily removable for cleaning