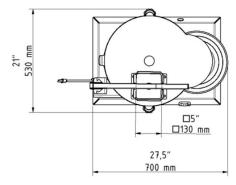

| Voltage          | 110 V           |
|------------------|-----------------|
| Power Rating     |                 |
| Height           | 54"             |
| Width            | 27 1/2"         |
| Depth            | 21"             |
| Net Weight       | 132 lb          |
| Shipping Weight  | 218 lb          |
| Production       | 880 lb/h        |
| Disc Diameter    | 17"             |
| Feed Hopper Size | 5 1/8" x 5 1/8" |