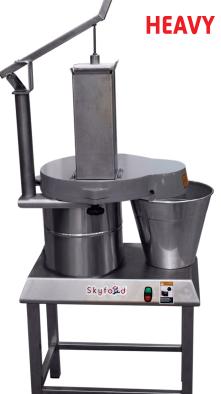

### **PA-141**

**HEAVY DUTY FOOD PROCESSOR** 

#### **NEW DESIGN**

This Heavy Duty Food Processor features a large lever feed hopper that easily holds whole blocks of mozzarella and other types of cheeses as well as vegetables. Floor model for perfect working height. Powerful 11/2 HP motor guarantees power to oversized 17" discs and high volume production. Handle pusher shreds cheese effortlessly. A selection of 7 blades is available to best suit users needs. Oversized catch bucket allows continuous use.

#### **HEAVY DUTY FOOD PROCESSOR**

- Bulk slicer, shredder and grater
- Stainless steel large hopper holds full : 
  blocks of mozzarella, jack and cheddar cheeses and large pieces of vegetables
- Powerful 1 1/2 HP Motor
- Floor model for perfect working height
- Stainless steel handle pusher
- Aluminum 3 gal. catch bucket included
- Top easily removable for cleaning