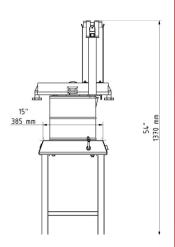

#### **NEW DESIGN**

This Heavy Duty Food Processor features a large lever feed hopper that easily holds whole blocks of mozzarella and other types of cheeses as well as vegetables. Floor model for perfect working height. Powerful 11/2 HP motor guarantees power to oversized 17" discs and high volume production. Handle pusher shreds cheese effortlessly. A selection of 7 blades is available to best suit users needs. Oversized catch bucket allows continuous use.

#### **HEAVY DUTY FOOD PROCESSOR**

- Bulk slicer, shredder and grater
- Stainless steel large hopper holds full : 
  blocks of mozzarella, jack and cheddar cheeses and large pieces of vegetables
- Powerful 1 1/2 HP Motor
- Floor model for perfect working height
- Stainless steel handle pusher
- Aluminum 3 gal. catch bucket included
- Top easily removable for cleaning

| Voltage          | 110 V           |
|------------------|-----------------|
| Power Rating     |                 |
| Height           | 54"             |
| Width            | 27 1/2"         |
| Depth            | 21"             |
| Net Weight       | 132 lb          |
| Shipping Weight  | 218 lb          |
| Production       | 880 lb/h        |
| Disc Diameter    | 17"             |
| Feed Hopper Size | 5 1/8" x 5 1/8" |