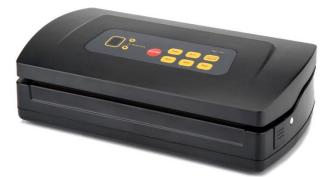

# 12" Household Vacuum Sealer w/Roll Holder

Excalibur's 12 inch vacuum sealer with bag roll holder securely seals up to 49 bags with no down time. Accommodates bags and rolls under 12.2 inches! Built-in bag roll holder and cutter. Ideal vacuum sealer for fresh or frozen foods; solids, liquids and powders. Automatic vacuum and seal function. Option to pulse the vacuum for delicate items.

#### FEATURES

- · Vacuum, Pulse and Seal Function
- Seal only option for use as a bag sealer
- · Special lock design for easy operation
- · Extended seal time for optimum sealing
- · Indicator light reflects working status
- Quiet operation
- 12.9in Seal Bar. Max Bag and Roll width: 12.2in
- 3mm seal bar for high quality, consistent seals
- Vac-pump delivers 23" HG vacuum strength with 200 watts of power

#### 12" Household Vacuum Sealer w/Roll Holder EHVR12