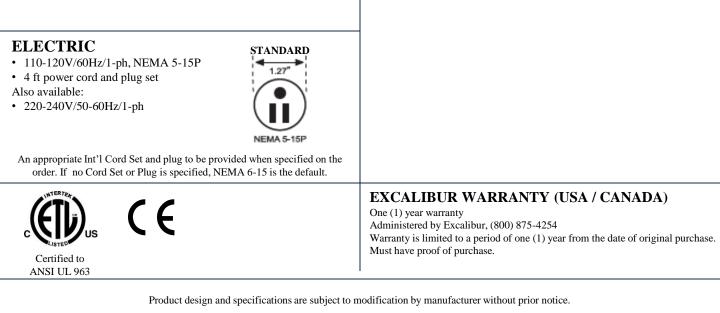

### **TECHNICAL DATA**

| SEAL BAG WIDTH  | 15.98in (406mm)                           |
|-----------------|-------------------------------------------|
| SEAL WIRE WIDTH | .12in (3mm)                               |
| PUMP PRESSURE   | -23"Hg/-778mbar                           |
| PUMP            | Single                                    |
| VOLTAGE         | 110-120V/60Hz/1ph<br>220-240V/50-60Hz/1ph |
| POWER           | 200W                                      |