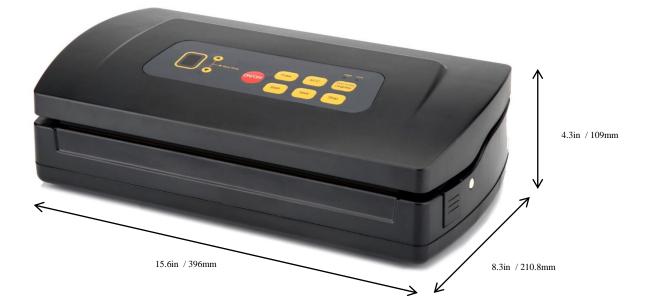

UNIT DIMENSIONS 15.6 x 8.3 x 4.3in / 396 x 210.8 x 109mm

SHIP DIMENSIONS 17.3 x 10.3 x 6.3in / 439.4 x 261.6 x 160mm

NET WEIGHT 6.6 lb / 3.0 kg

SHIP WEIGHT 8.1 lb / 3.6 kg

Product design and specifications are subject to modification by manufacturer without prior notice.