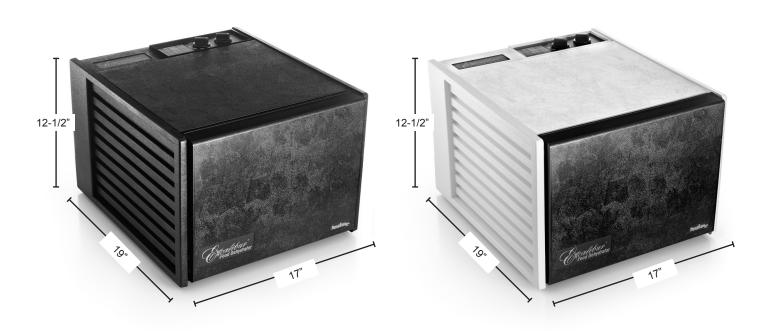

## Features

- Contains 9 trays with 15 square feet of tray area.
- Built-in on/off switch.
- 7" fan
- 600 watts
- Adjustable thermostat
- 26 hour timer
- Unit Size: 12 1/2"H x 17"W x 19"D
- Available in case color Black or White.
- All units come with a black door and black trays.

## Excalibur 9-Tray with Timer #3926T

| Dimensional Data |                        |       |       |         |        |       |  |  |  |
|------------------|------------------------|-------|-------|---------|--------|-------|--|--|--|
| Model No.        | Dimensions (WxDxH)     | Watts | Trays | Sq. Ft. | Weight | Color |  |  |  |
| 3926TB           | 12 1/2"H x 17"W x 19"D | 600   | 9     | 15      | 22 lbs | Black |  |  |  |
| 3926TW           | 12 1/2"H x 17"W x 19"D | 600   | 9     | 15      | 22 lbs | White |  |  |  |

## **Features**

- 9 trays with 15 square feet of tray area.
- · Built-in on/off switch
- 7" fan, 600 watts and an adjustable thermostat.
- 26 hour timer

- Available in case color Black or White.
- All units come with a black door and black trays.