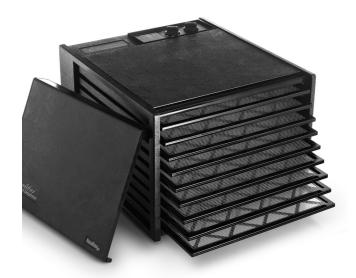

## Excalibur 9-Tray with Timer #3926T

## Features

- Contains 9 trays with 15 square feet of tray area.
- Built-in on/off switch.
- 7" fan
- 600 watts
- Adjustable thermostat
- 26 hour timer
- Unit Size: 12 1/2"H x 17"W x 19"D
- Available in case color Black or White.
- All units come with a black door and black trays.

## **Features**

- 9 trays with 15 square feet of tray area.
- · Built-in on/off switch
- 7" fan, 600 watts and an adjustable thermostat.
- 26 hour timer

- Available in case color Black or White.
- All units come with a black door and black trays.