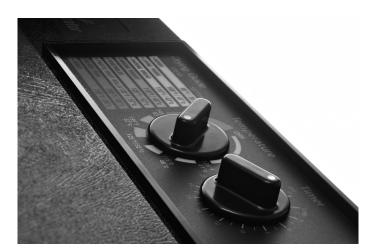

## Features

- Contains 9 trays with 15 square feet of tray area.
- Built-in on/off switch.
- 7" fan
- 600 watts
- Adjustable thermostat
- 26 hour timer
- Unit Size: 12 1/2"H x 17"W x 19"D
- Available in case color Black or White.
- All units come with a black door and black trays.

## **Features**

- 9 trays with 15 square feet of tray area.
- · Built-in on/off switch
- 7" fan, 600 watts and an adjustable thermostat.
- 26 hour timer

- Available in case color Black or White.
- All units come with a black door and black trays.