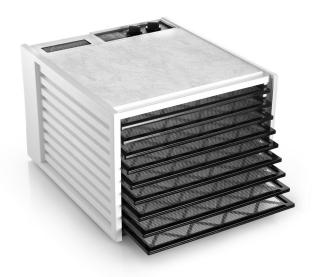

## Excalibur 9-Tray with Timer #3926T

## Features

- Contains 9 trays with 15 square feet of tray area.
- Built-in on/off switch.
- 7" fan
- 600 watts
- Adjustable thermostat
- 26 hour timer
- Unit Size: 12 1/2"H x 17"W x 19"D
- Available in case color Black or White.
- All units come with a black door and black trays.

## **Features**

- 9 trays with 15 square feet of tray area.
- · Built-in on/off switch
- 7" fan, 600 watts and an adjustable thermostat.
- 26 hour timer

- Available in case color Black or White.
- All units come with a black door and black trays.