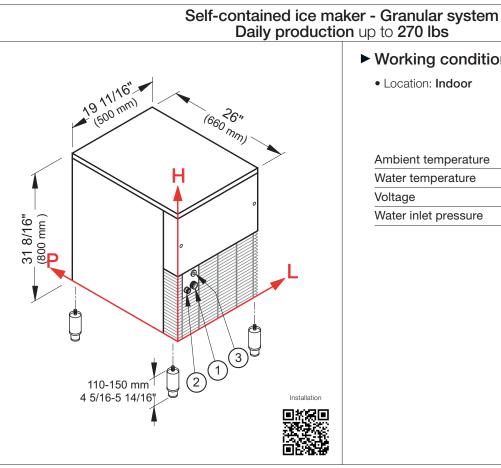

### Working conditions

• Location: Indoor

|                      | Min           | Max           |
|----------------------|---------------|---------------|
| Ambient temperature  | +50° F        | +110° F       |
| Water temperature    | +37° F        | +90° F        |
| Voltage              | -10%          | +10%          |
| Water inlet pressure | 1bar (14 psi) | 6bar (84 psi) |

#### Connections

All measures are referred to the rear bottom-left corner (L-H-Ø)

- 1) Water in.: 3 14/16" 6 4/16" 3/4"
- (3) Electrical connections: 3 7/16" 9 1/16"

Models and specifications are subject to change without notice

www.bremaice.it info@bremaice.it

2) Water out.: 1 14/16" - 5 15/16" - 15/16"

Rev. 03 - Issued May 2018