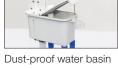

#### Connections

All measures are referred to the rear bottom-left corner (L-H-Ø)

- 1) Water in.: 3 14/16" 6 4/16" 3/4"
- (3) Electrical connections: 3 7/16" 9 1/16"

Models and specifications are subject to change without notice

www.bremaice.it info@bremaice.it

2) Water out.: 1 14/16" - 5 15/16" - 15/16"

Rev. 03 - Issued May 2018