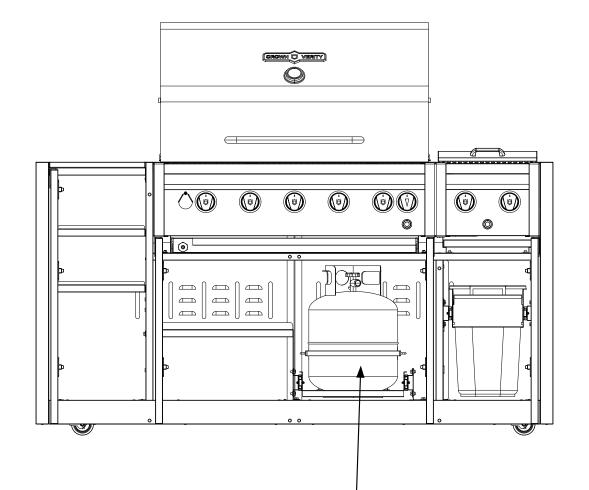

Natural gas connection shown. For propane versions, bulk tank connections would also occur here. For propane versions not connected to a bulk tank, a pull-out propane drawer is factor installed alond with a hose and regulator assembly to attach to a 20 lbs. propane tank (not supplied). A section of the rear of the island has been removed for clarity.

For LP applications that are not connected to a bulk supply, a pull-out propane drawer is factory installed along with a hose and regulator assembly for a 20 lbs. propane tank (not supplied). A shelf is also installed to prevent storage of a second propane tank per the residential standard for outdoor cooking appliances ANSI Z21.58-2018 and CSA 1.6-2018