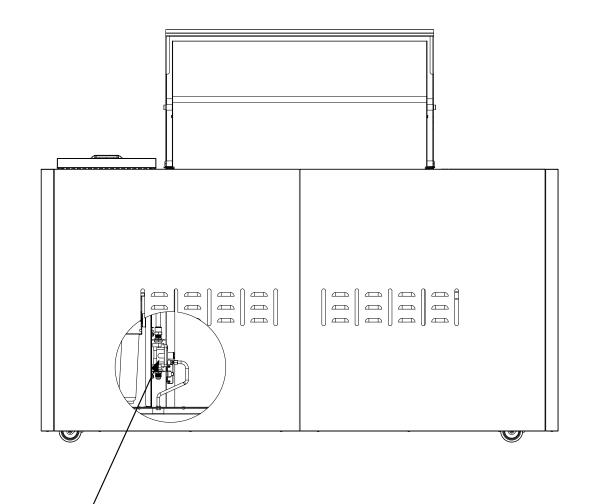

Natural gas connection shown. For propane versions, bulk tank connections would also occur here. For propane versions not connected to a bulk tank, a pull-out propane drawer is factor installed alond with a hose and regulator assembly to attach to a 20 lbs. propane tank (not supplied). A section of the rear of the island has been removed for clarity.

For LP applications that are not connected to a bulk supply, a pull-out propane drawer is factory installed along with a hose and regulator assembly for a 20 lbs. propane tank (not supplied). A shelf is also installed to prevent storage of a second propane tank per the residential standard for outdoor cooking appliances ANSI Z21.58-2018 and CSA 1.6-2018