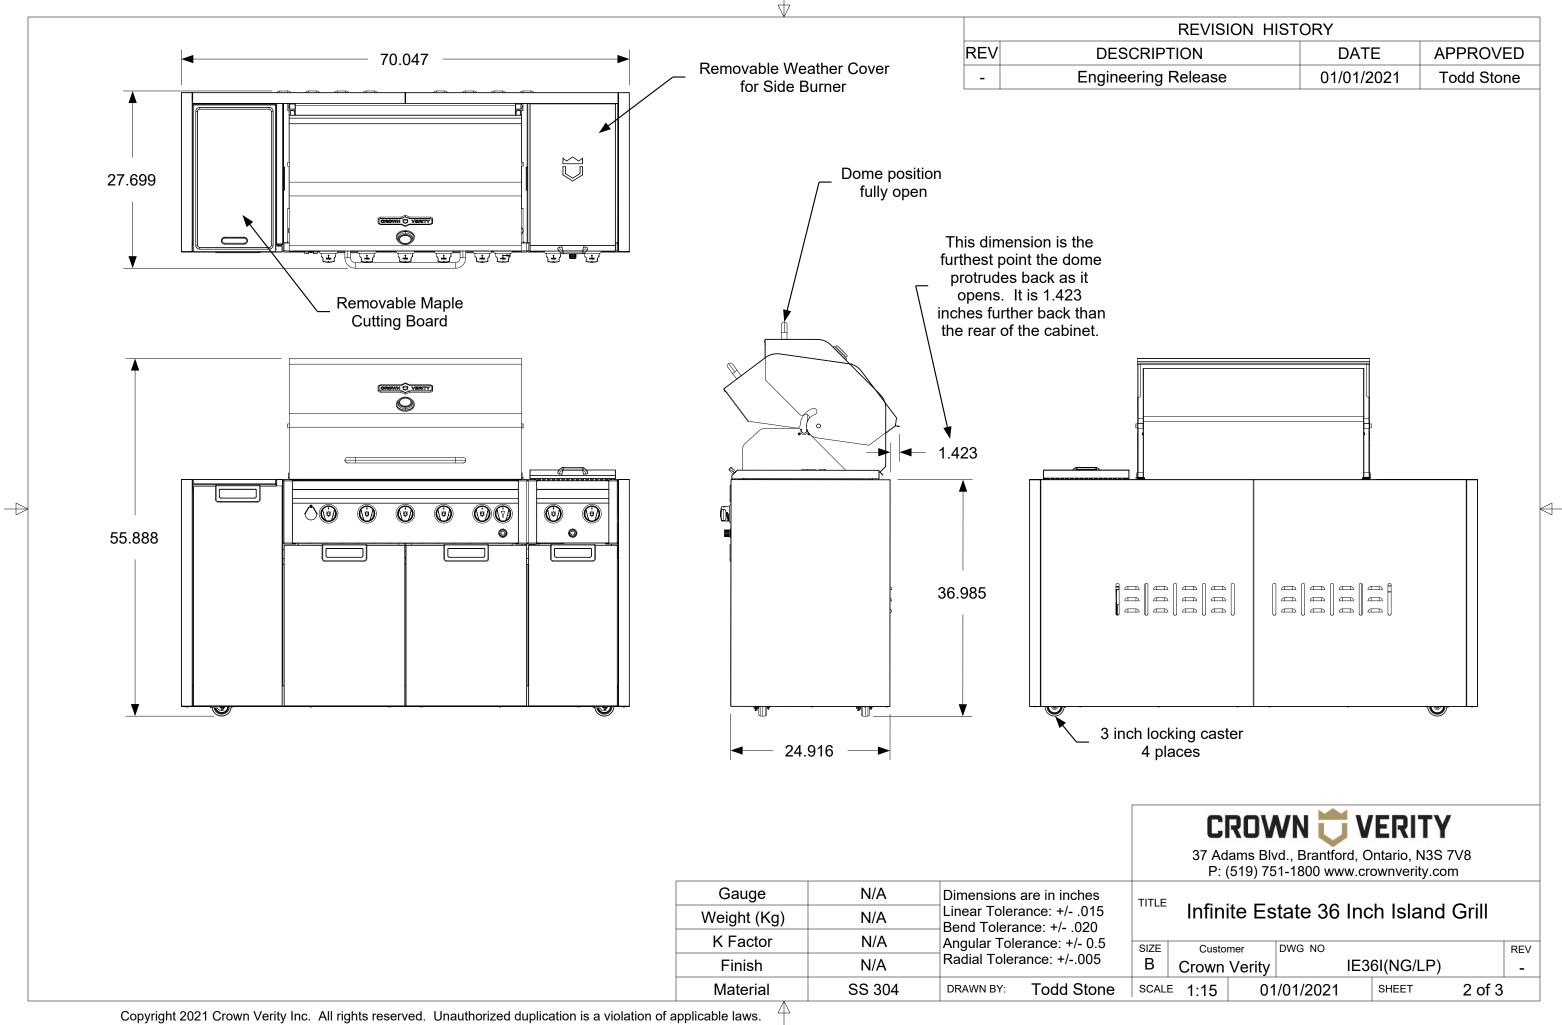

Infinite Estate 36 Inch Island Grill

| SIZE  | Customer        |        | DWG NO |       |           |  | REV |
|-------|-----------------|--------|--------|-------|-----------|--|-----|
| В     | Crown           | Verity |        | IE3   | 6I(NG/LP) |  | -   |
| SCALI | 1:15 01/01/2021 |        |        | SHEET | 3 of 3    |  |     |