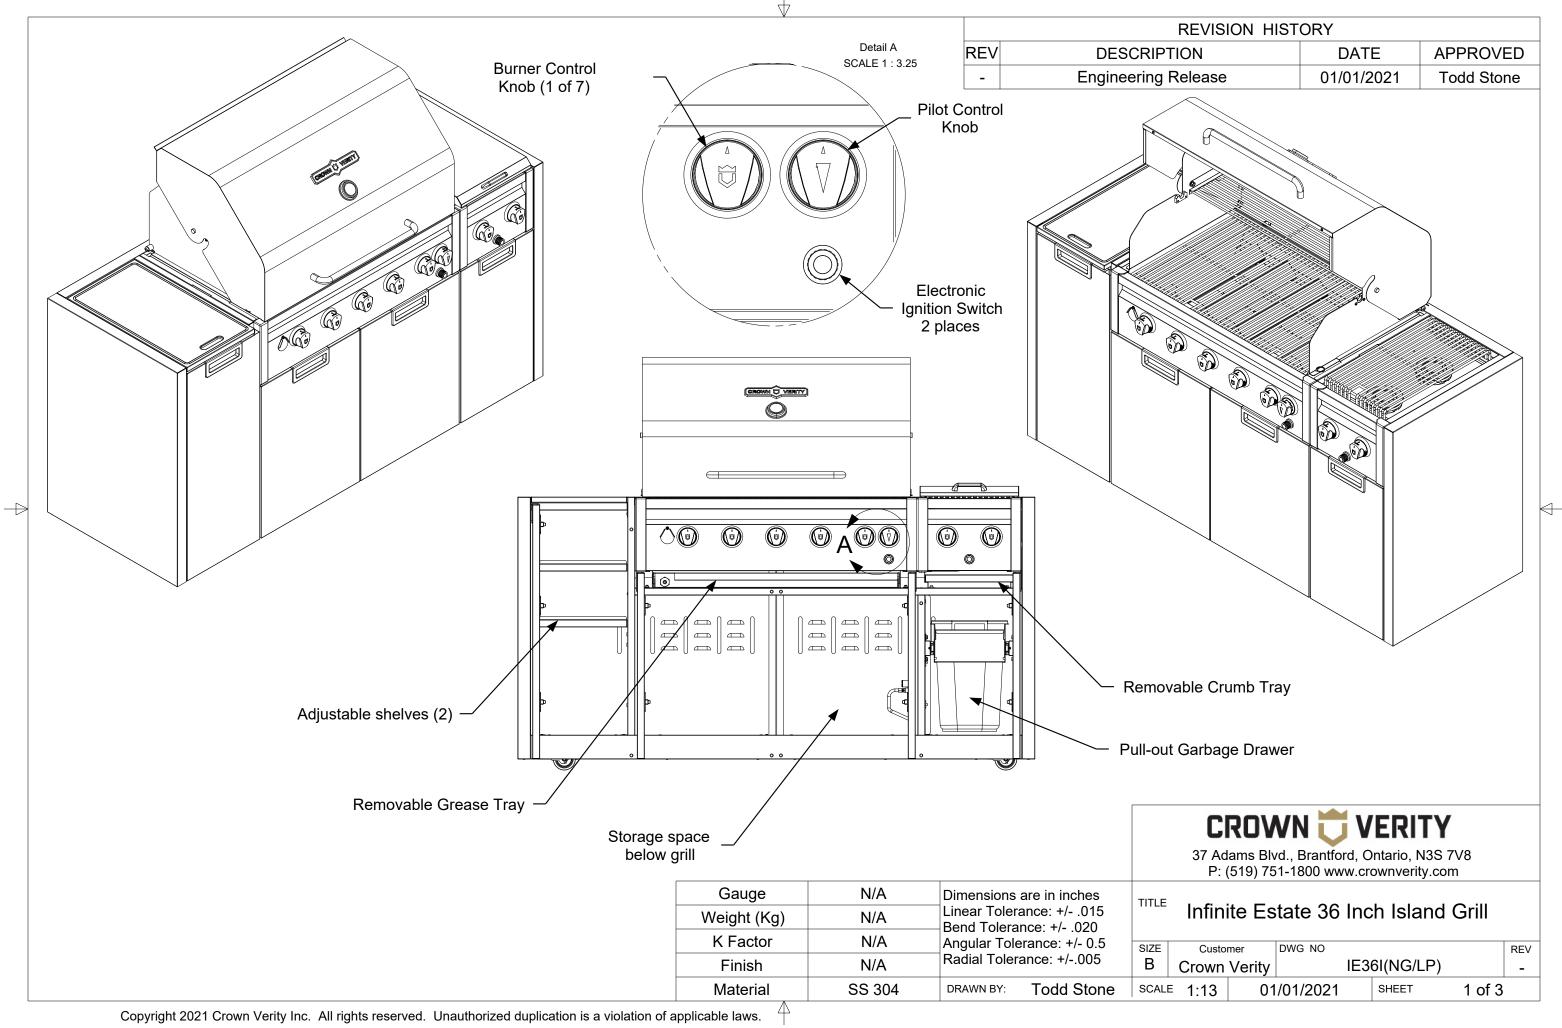

Infinite Estate 36 Inch Island Grill

| SIZE  | Customer        |        | DWG NO |       |           |  | REV |
|-------|-----------------|--------|--------|-------|-----------|--|-----|
| В     | Crown           | Verity |        | IE3   | 6I(NG/LP) |  | -   |
| SCALI | 1:15 01/01/2021 |        |        | SHEET | 3 of 3    |  |     |