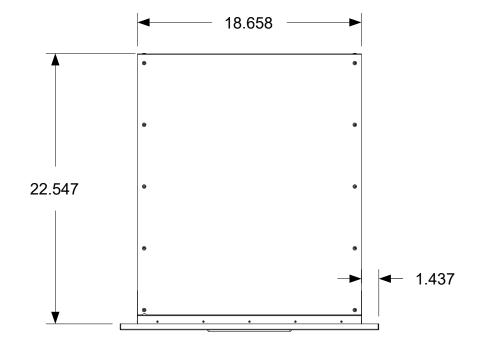

Dimensions shown are the actual physical dimensions. Additional clearances to the cabinetry are dependent on the tolerances of the cut-out. The suggested cut-out dimensions are listed in the chart below but these dimensions can be reduced if the tolerances are controlled. Please refer to the product manual for installation instructions.

## CROWN 👸 VERITY

37 Adams Blvd., Brantford, Ontario, N3S 7V8 P: (519) 751-1800 www.crownverity.com

| Suggested Cut-out Dimensions |        | Dimensions are in inches                      | TITLE | Infir |
|------------------------------|--------|-----------------------------------------------|-------|-------|
| Height                       | 19.125 | Linear Tolerance: +/015 Bend Tolerance: +/020 | 11122 |       |
| Width                        | 18.938 | Angular Tolerance: +/- 0.5                    | SIZE  | Cust  |
| Depth                        | 23.000 | Radial Tolerance: +/005                       | В     | Crowr |
| Material                     | SS 304 | DRAWN BY: Todd Stone                          | SCALI | E 1:8 |