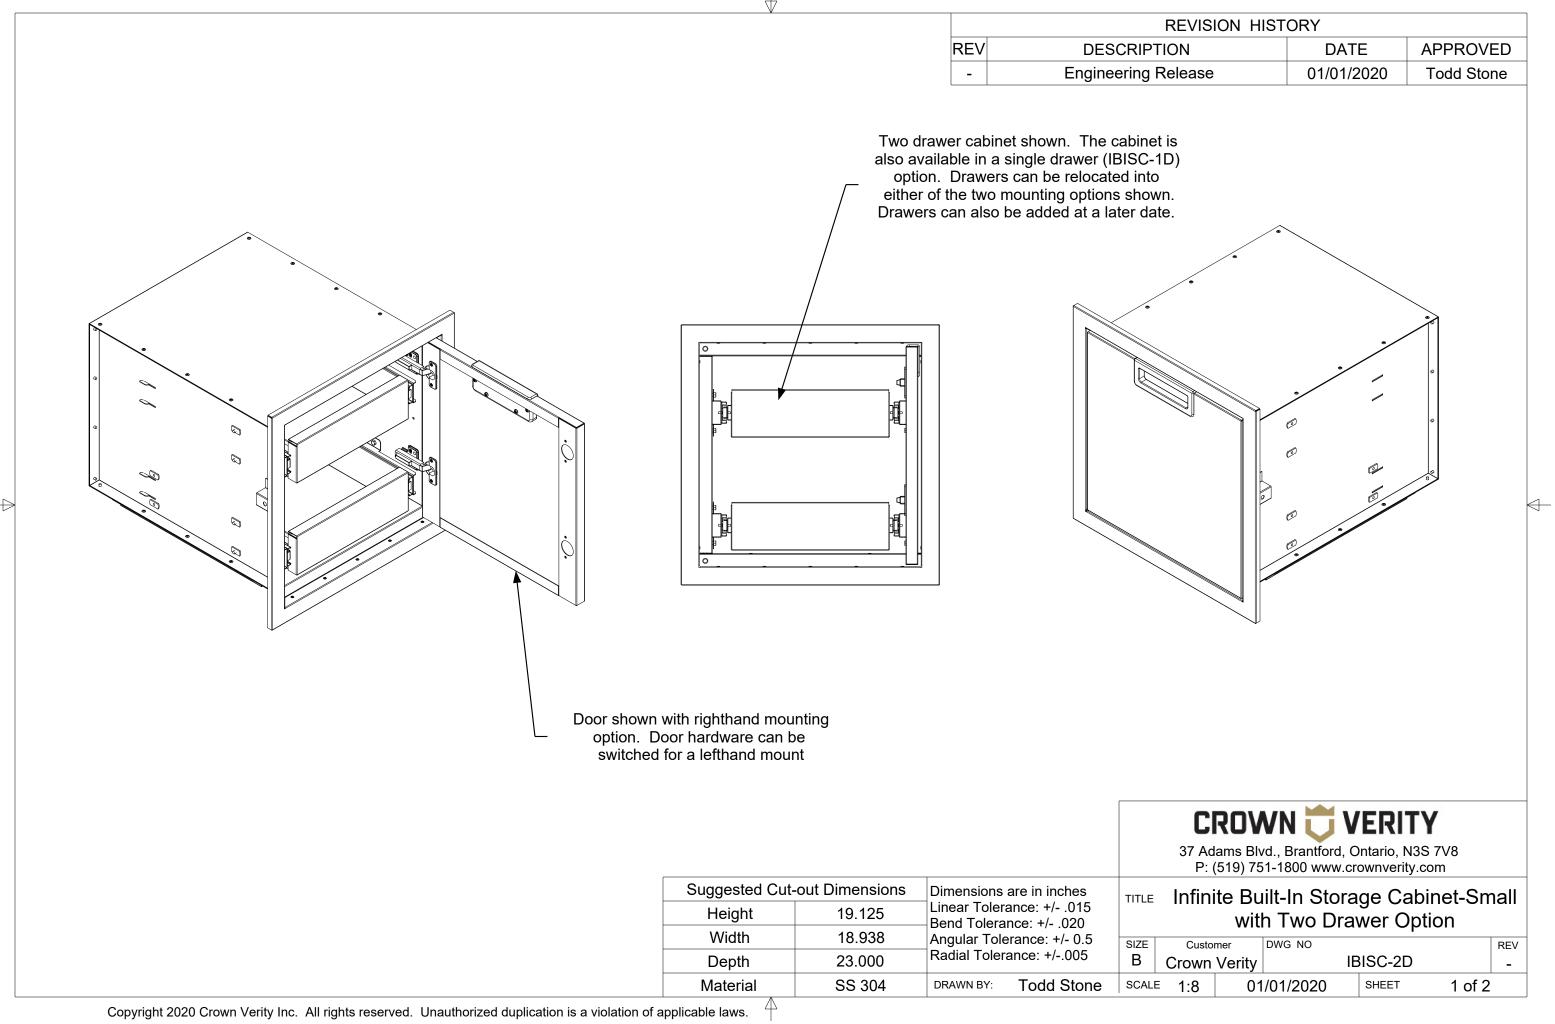

Dimensions shown are the actual physical dimensions. Additional clearances to the cabinetry are dependent on the tolerances of the cut-out. The suggested cut-out dimensions are listed in the chart below but these dimensions can be reduced if the tolerances are controlled. Please refer to the product manual for installation instructions.

## CROWN 👸 VERITY

37 Adams Blvd., Brantford, Ontario, N3S 7V8 P: (519) 751-1800 www.crownverity.com

| Suggested Cut-out Dimensions |        | Dimensions are in inches                      | TITLE | Infir |
|------------------------------|--------|-----------------------------------------------|-------|-------|
| Height                       | 19.125 | Linear Tolerance: +/015 Bend Tolerance: +/020 | 11122 |       |
| Width                        | 18.938 | Angular Tolerance: +/- 0.5                    | SIZE  | Cust  |
| Depth                        | 23.000 | Radial Tolerance: +/005                       | В     | Crowr |
| Material                     | SS 304 | DRAWN BY: Todd Stone                          | SCALI | E 1:8 |