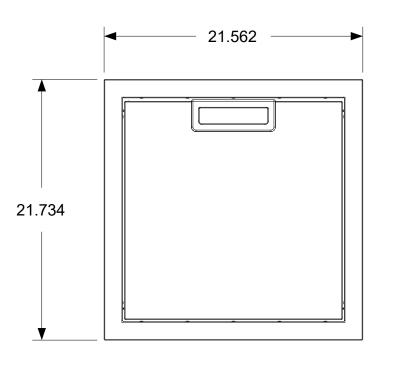

Dimensions shown are the actual physical dimensions. Additional clearances to the cabinetry are dependent on the tolerances of the cut-out. The suggested cut-out dimensions are listed in the chart below but these dimensions can be reduced if the tolerances are controlled. Please refer to the product manual for installation instructions.

## CROWN 👸 VERITY

37 Adams Blvd., Brantford, Ontario, N3S 7V8 P: (519) 751-1800 www.crownverity.com

| Suggested Cut-out Dimensions |        | Dimensions are in inches                      | TITLE | Infir |
|------------------------------|--------|-----------------------------------------------|-------|-------|
| Height                       | 19.125 | Linear Tolerance: +/015 Bend Tolerance: +/020 | 11122 |       |
| Width                        | 18.938 | Angular Tolerance: +/- 0.5                    | SIZE  | Cust  |
| Depth                        | 23.000 | Radial Tolerance: +/005                       | В     | Crowr |
| Material                     | SS 304 | DRAWN BY: Todd Stone                          | SCALI | E 1:8 |