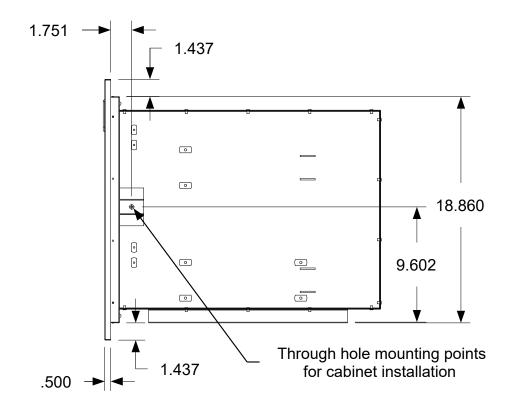

Dimensions shown are the actual physical dimensions. Additional clearances to the cabinetry are dependent on the tolerances of the cut-out. The suggested cut-out dimensions are listed in the chart below but these dimensions can be reduced if the tolerances are controlled. Please refer to the product manual for installation instructions.

## CROWN 👸 VERITY

37 Adams Blvd., Brantford, Ontario, N3S 7V8 P: (519) 751-1800 www.crownverity.com

| Suggested Cut-out Dimensions |        | Dimensions are in inches                      | TITLE | Infir |
|------------------------------|--------|-----------------------------------------------|-------|-------|
| Height                       | 19.125 | Linear Tolerance: +/015 Bend Tolerance: +/020 | 11122 |       |
| Width                        | 18.938 | Angular Tolerance: +/- 0.5                    | SIZE  | Cust  |
| Depth                        | 23.000 | Radial Tolerance: +/005                       | В     | Crowr |
| Material                     | SS 304 | DRAWN BY: Todd Stone                          | SCALI | E 1:8 |