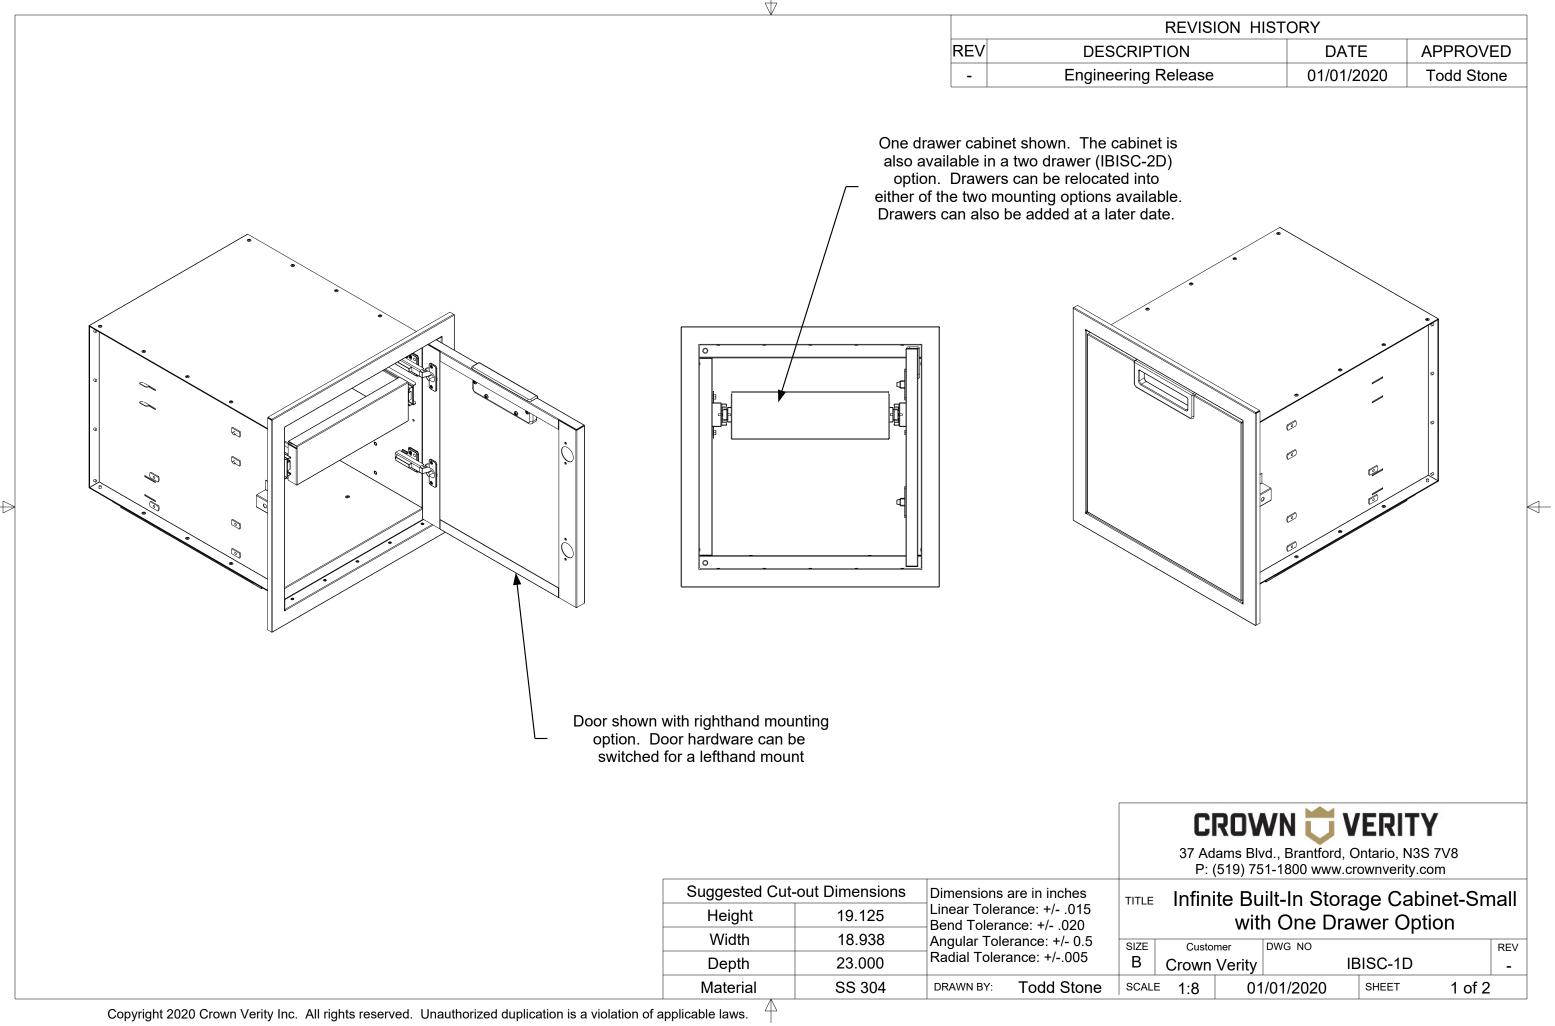

Dimensions shown are the actual physical dimensions. Additional clearances to the cabinetry are dependent on the tolerances of the cut-out. The suggested cut-out dimensions are listed in the chart below but these dimensions can be reduced if the tolerances are controlled. Please refer to the product manual for installation instructions.

## CROWN 👸 VERITY

37 Adams Blvd., Brantford, Ontario, N3S 7V8 P: (519) 751-1800 www.crownverity.com

| Suggested Cut | -out Dimensions | Dimensions are in inches                           |  |  |  |
|---------------|-----------------|----------------------------------------------------|--|--|--|
| Height        | 19.125          | Linear Tolerance: +/015<br>Bend Tolerance: +/020   |  |  |  |
| Width         | 18.938          | Angular Tolerance: +/- 0.5 Radial Tolerance: +/005 |  |  |  |
| Depth         | 23.000          |                                                    |  |  |  |
| Material      | SS 304          | DRAWN BY: Todd Stone                               |  |  |  |

| TTLE                   | Infinite Built-In Storage Cabinet-Sma |        |     |  |  |  |  |  |
|------------------------|---------------------------------------|--------|-----|--|--|--|--|--|
| with One Drawer Option |                                       |        |     |  |  |  |  |  |
| SIZE                   | Customer                              | DWG NO | REV |  |  |  |  |  |

| SIZE  | Customer |        | DWG NO   |         |        | REV |
|-------|----------|--------|----------|---------|--------|-----|
| В     | Crown    | Verity |          | IBISC-1 | )      | -   |
| SCALI | E 1:8    | 01     | /01/2020 | SHEET   | 2 of 2 |     |