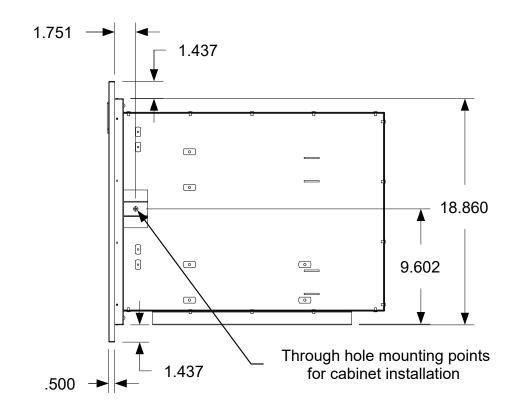

Dimensions shown are the actual physical dimensions. Additional clearances to the cabinetry are dependent on the tolerances of the cut-out. The suggested cut-out dimensions are listed in the chart below but these dimensions can be reduced if the tolerances are controlled. Please refer to the product manual for installation instructions.

## CROWN 👸 VERITY

37 Adams Blvd., Brantford, Ontario, N3S 7V8 P: (519) 751-1800 www.crownverity.com

| Suggested Cut | -out Dimensions | Dimensions are in inches                           |  |  |  |
|---------------|-----------------|----------------------------------------------------|--|--|--|
| Height        | 19.125          | Linear Tolerance: +/015<br>Bend Tolerance: +/020   |  |  |  |
| Width         | 18.938          | Angular Tolerance: +/- 0.5 Radial Tolerance: +/005 |  |  |  |
| Depth         | 23.000          |                                                    |  |  |  |
| Material      | SS 304          | DRAWN BY: Todd Stone                               |  |  |  |