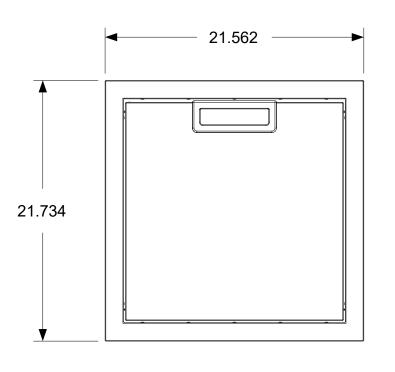

Dimensions shown are the actual physical dimensions. Additional clearances to the cabinetry are dependent on the tolerances of the cut-out. The suggested cut-out dimensions are listed in the chart below but these dimensions can be reduced if the tolerances are controlled. Please refer to the product manual for installation instructions.

## CROWN 👸 VERITY

37 Adams Blvd., Brantford, Ontario, N3S 7V8 P: (519) 751-1800 www.crownverity.com

| Suggested Cut | -out Dimensions | Dimensions are in inches                           |  |  |  |
|---------------|-----------------|----------------------------------------------------|--|--|--|
| Height        | 19.125          | Linear Tolerance: +/015<br>Bend Tolerance: +/020   |  |  |  |
| Width         | 18.938          | Angular Tolerance: +/- 0.5 Radial Tolerance: +/005 |  |  |  |
| Depth         | 23.000          |                                                    |  |  |  |
| Material      | SS 304          | DRAWN BY: Todd Stone                               |  |  |  |