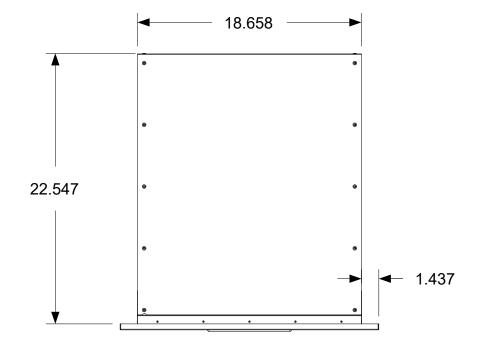

Dimensions shown are the actual physical dimensions. Additional clearances to the cabinetry are dependent on the tolerances of the cut-out. The suggested cut-out dimensions are listed in the chart below but these dimensions can be reduced if the tolerances are controlled. Please refer to the product manual for installation instructions.

## CROWN 👸 VERITY

37 Adams Blvd., Brantford, Ontario, N3S 7V8 P: (519) 751-1800 www.crownverity.com

| Suggested Cut | -out Dimensions | Dimensions are in inches                           |  |  |  |
|---------------|-----------------|----------------------------------------------------|--|--|--|
| Height        | 19.125          | Linear Tolerance: +/015<br>Bend Tolerance: +/020   |  |  |  |
| Width         | 18.938          | Angular Tolerance: +/- 0.5 Radial Tolerance: +/005 |  |  |  |
| Depth         | 23.000          |                                                    |  |  |  |
| Material      | SS 304          | DRAWN BY: Todd Stone                               |  |  |  |