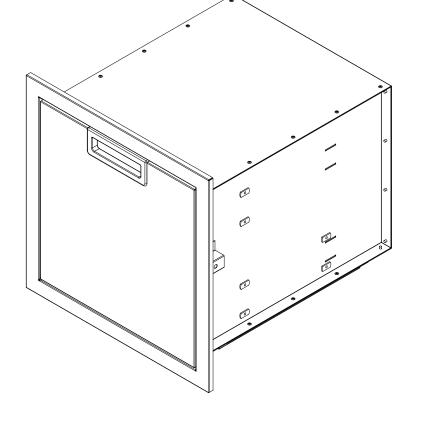

| TTLE                   | Infinite Built-In Storage Cabinet-Sma |        |     |  |  |  |  |  |
|------------------------|---------------------------------------|--------|-----|--|--|--|--|--|
| with One Drawer Option |                                       |        |     |  |  |  |  |  |
| SIZE                   | Customer                              | DWG NO | REV |  |  |  |  |  |