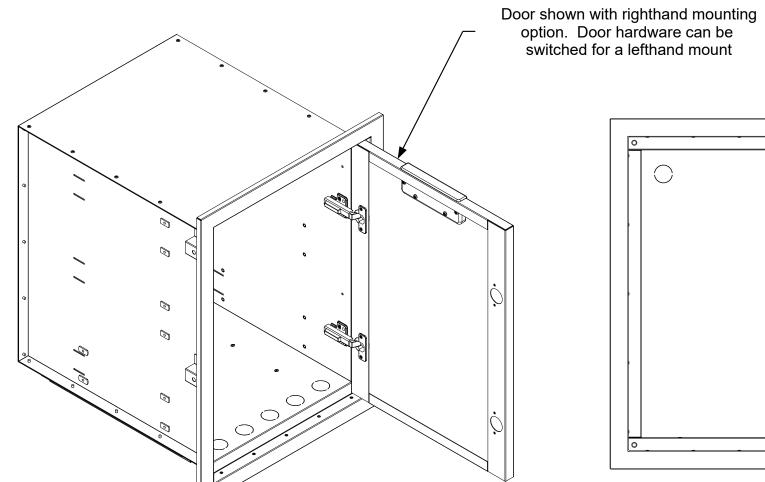

| REVISION HISTORY |                     |            |            |  |  |
|------------------|---------------------|------------|------------|--|--|
| REV              | DESCRIPTION         | DATE       | APPROVED   |  |  |
| -                | Engineering Release | 01/01/2020 | Todd Stone |  |  |

Infinite Built-In Storage Cabinet-Large

| SIZE  | Custo | mer    | DWG NO   |       |        | REV |
|-------|-------|--------|----------|-------|--------|-----|
| В     | Crown | Verity |          | IBILC |        | -   |
| SCALI | ≡ 1:8 | 01     | /01/2020 | SHEET | 1 of 2 |     |