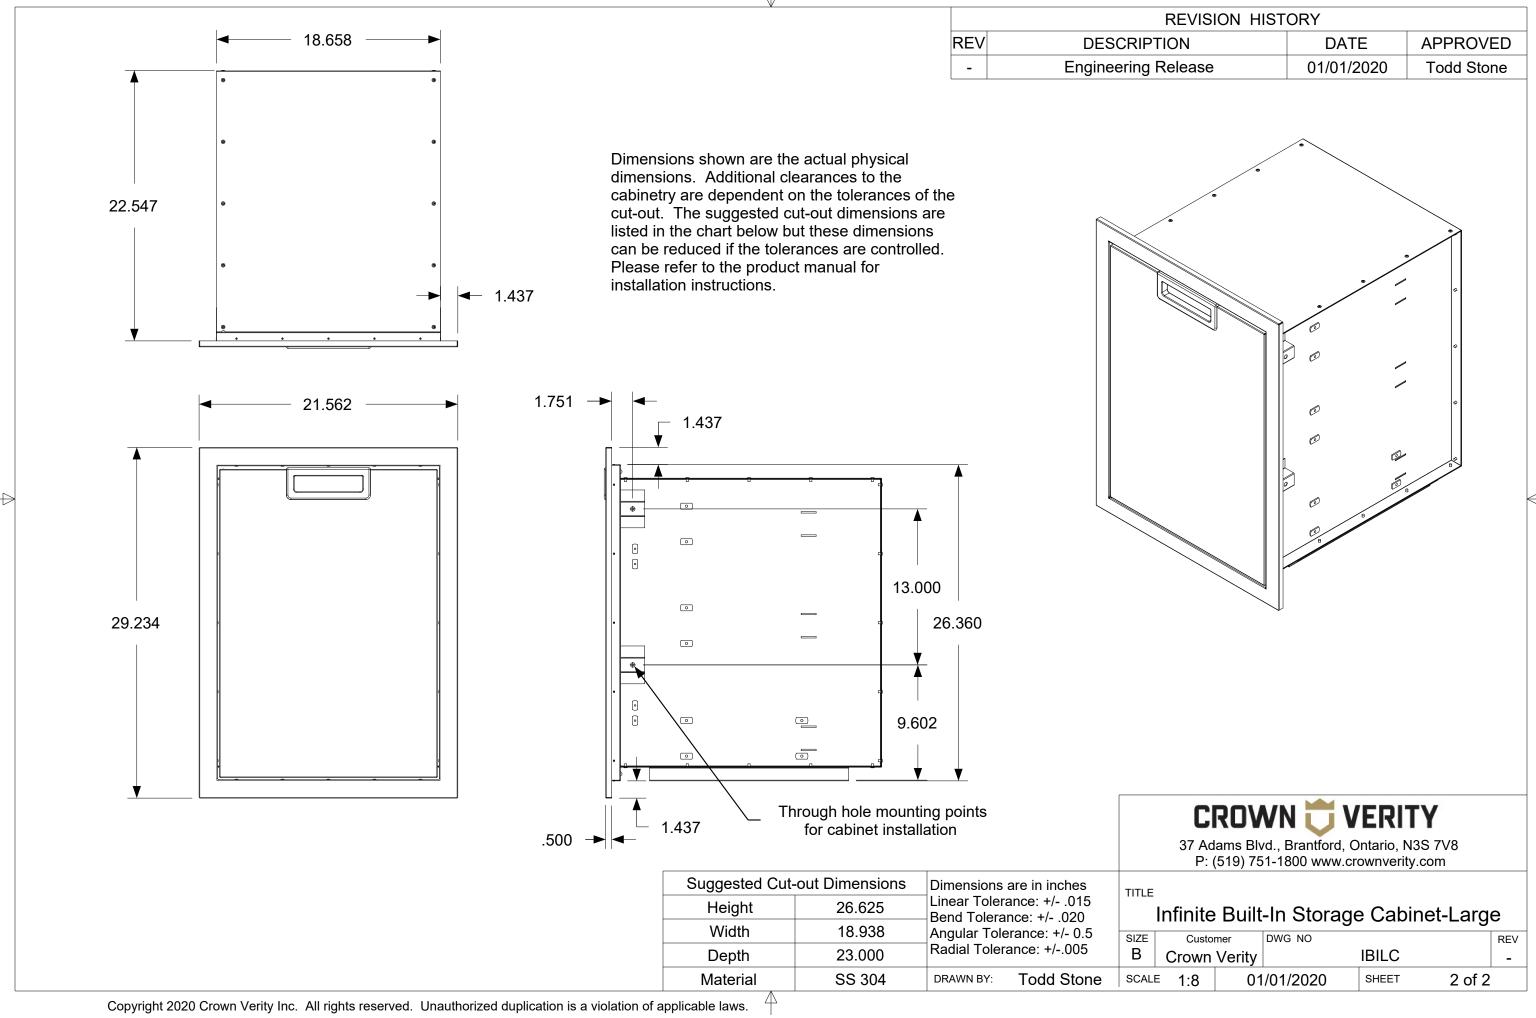

| REVISION HISTORY |                     |            |            |  |  |
|------------------|---------------------|------------|------------|--|--|
| REV              | DESCRIPTION         | DATE       | APPROVED   |  |  |
| -                | Engineering Release | 01/01/2020 | Todd Stone |  |  |

37 Adams Blvd., Brantford, Ontario, N3S 7V8 P: (519) 751-1800 www.crownverity.com

| Suggested Cut- | out Dimensions | Dimensions are in inches Linear Tolerance: +/015 Bend Tolerance: +/020 |                            |    |  |
|----------------|----------------|------------------------------------------------------------------------|----------------------------|----|--|
| Height         | 26.625         |                                                                        |                            |    |  |
| Width          | 18.938         | Angular Tole                                                           | Angular Tolerance: +/- 0.5 |    |  |
| Depth          | 23.000         | Radial Tolerance: +/005                                                |                            | E  |  |
| Material       | SS 304         | DRAWN BY:                                                              | Todd Stone                 | sc |  |

Infinite Built-In Storage Cabinet-Large

| SIZE  | Custo | mer    | DWG NO   |       |        | REV |
|-------|-------|--------|----------|-------|--------|-----|
| В     | Crown | Verity |          | IBILC |        | -   |
| SCALI | ≡ 1:8 | 01     | /01/2020 | SHEET | 1 of 2 |     |