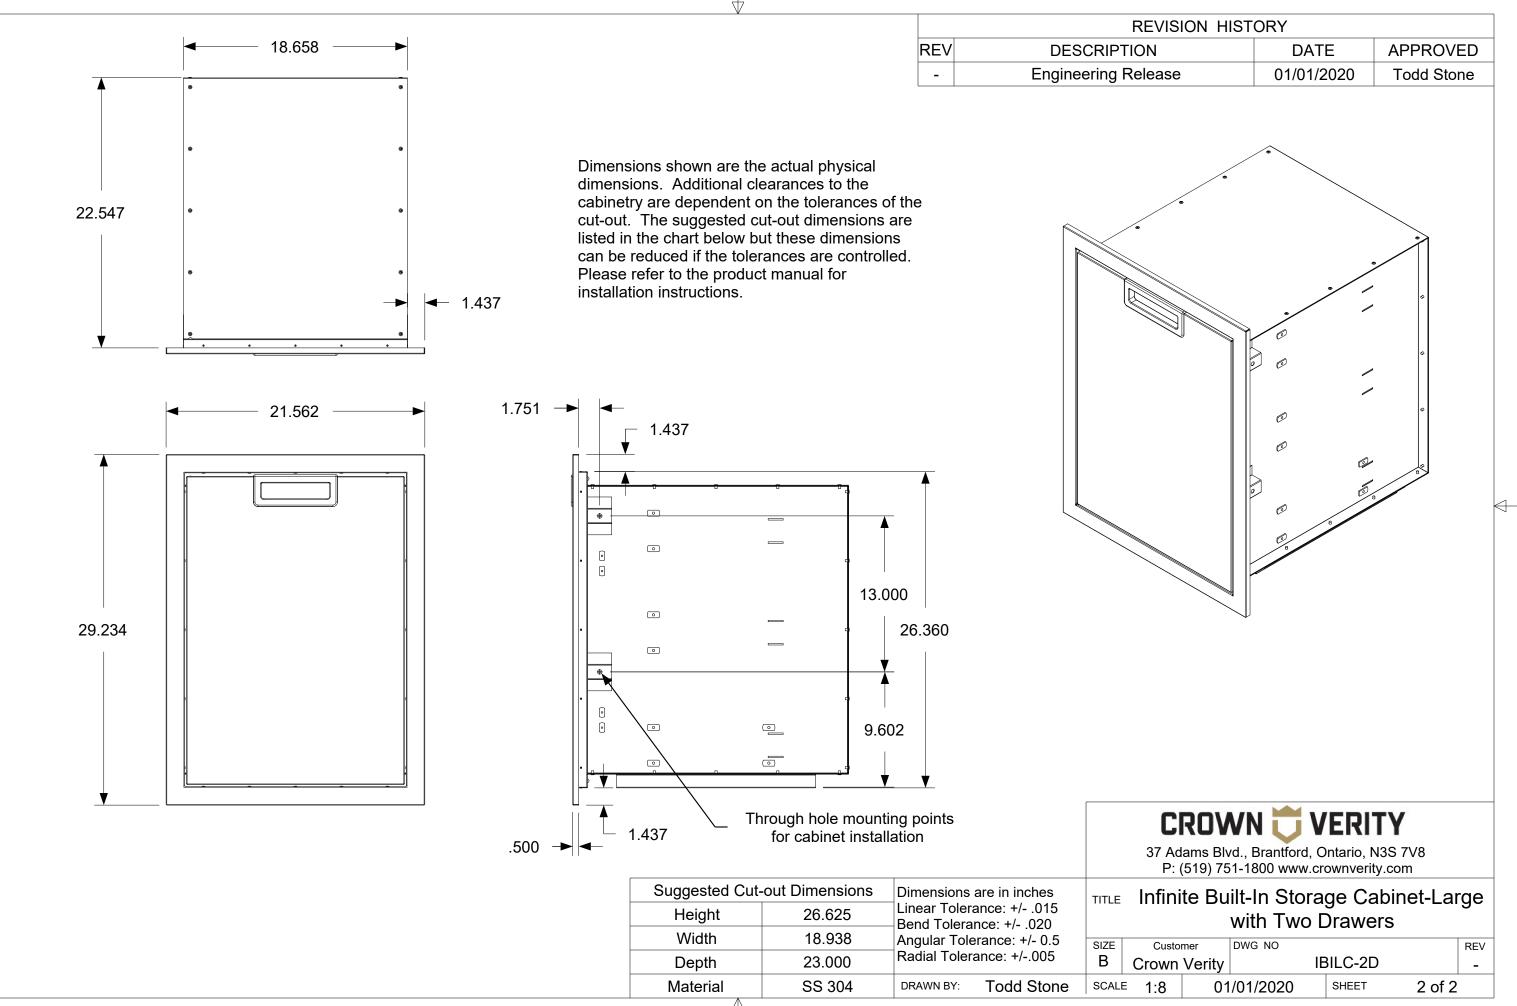

|                            |                                        | REVISION F                | IISTORY                                                                              |                                                 |
|----------------------------|----------------------------------------|---------------------------|--------------------------------------------------------------------------------------|-------------------------------------------------|
| REV                        | DES                                    | CRIPTION                  | DATE                                                                                 | APPROVED                                        |
| -                          | Engine                                 | ering Release             | 01/01/2020                                                                           | Todd Stone                                      |
|                            |                                        |                           |                                                                                      |                                                 |
|                            |                                        |                           |                                                                                      |                                                 |
|                            |                                        | 37 Adams Bl               | VN CVER                                                                              | , N3S 7V8                                       |
| nd Toleranc                | ce: +/015<br>e: +/020                  | 37 Adams Bl<br>P: (519) 7 |                                                                                      | , N3S 7V8<br>erity.com<br>Cabinet-Large         |
| ear Toleran<br>nd Toleranc | ce: +/015<br>e: +/020<br>ince: +/- 0.5 | 37 Adams Bl<br>P: (519) 7 | vd., Brantford, Ontario<br>51-1800 www.crownve<br>iilt-In Storage C<br>with Two Draw | , N3S 7V8<br>erity.com<br>Cabinet-Large<br>/ers |

| ·                                                                |               | REVISION HISTORY |                           |                                       |         |                              |            |           |     |
|------------------------------------------------------------------|---------------|------------------|---------------------------|---------------------------------------|---------|------------------------------|------------|-----------|-----|
|                                                                  |               | REV              | DES                       | CRIPTION                              |         | DA                           | ATE        | APPROV    | ΈD  |
|                                                                  |               | -                | Engine                    | ering Release                         |         | 01/01                        | 1/2020     | Todd Sto  | ne  |
| ith righthand mount<br>or hardware can be<br>or a lefthand mount |               |                  |                           |                                       |         |                              |            |           |     |
|                                                                  |               |                  |                           | 37 Ad                                 | ams Blv | vd., Brantford<br>1-1800 www | , Ontario, | N3S 7V8   |     |
| Suggested Cut-or                                                 | ut Dimensions | Dimensions       | are in inches             |                                       |         |                              |            | abinet-La | raa |
| Height                                                           | 26.625        | inear Toler      | ance: +/015<br>nce: +/020 |                                       |         | with Two                     | -          |           | iye |
| Width                                                            | 18.938        | Angular Tole     | erance: +/- 0.5           | SIZE Custor                           |         | DWG NO                       |            | // 0      | RE  |
| Depth                                                            | 23.000 F      | Radial Tolera    | ance: +/005               | B Crown                               |         | 2.1.0 110                    | IBILC-2    | C         | -   |
|                                                                  | SS 304        |                  | Todd Stone                | · · · · · · · · · · · · · · · · · · · |         |                              |            |           | ·   |