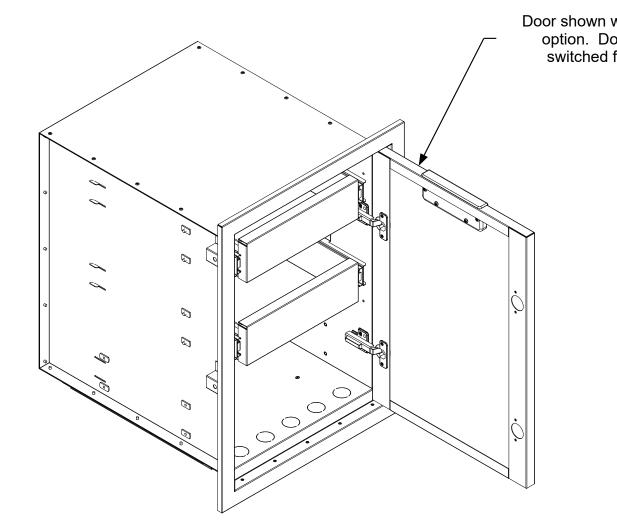

 $\rightarrow$ 

Two drawer cabinet shown. The cabinet available in a three drawer (IBILC-3D) and drawer (IBILC-1D) option. Drawers can be into any of the three mounting options av Drawers can also be added at a later d

| ·                                                                |               | REVISION HISTORY |                           |                                       |         |                              |            |           |     |
|------------------------------------------------------------------|---------------|------------------|---------------------------|---------------------------------------|---------|------------------------------|------------|-----------|-----|
|                                                                  |               | REV              | DES                       | CRIPTION                              |         | DA                           | ATE        | APPROV    | ΈD  |
|                                                                  |               | -                | Engine                    | ering Release                         |         | 01/01                        | 1/2020     | Todd Sto  | ne  |
| ith righthand mount<br>or hardware can be<br>or a lefthand mount |               |                  |                           |                                       |         |                              |            |           |     |
|                                                                  |               |                  |                           | 37 Ad                                 | ams Blv | vd., Brantford<br>1-1800 www | , Ontario, | N3S 7V8   |     |
| Suggested Cut-or                                                 | ut Dimensions | Dimensions       | are in inches             |                                       |         |                              |            | abinet-La | raa |
| Height                                                           | 26.625        | inear Toler      | ance: +/015<br>nce: +/020 |                                       |         | with Two                     | -          |           | iye |
| Width                                                            | 18.938        | Angular Tole     | erance: +/- 0.5           | SIZE Custor                           |         | DWG NO                       |            | // 0      | RE  |
| Depth                                                            | 23.000 F      | Radial Tolera    | ance: +/005               | B Crown                               |         | 2.1.0 110                    | IBILC-2    | C         | -   |
|                                                                  | SS 304        |                  | Todd Stone                | · · · · · · · · · · · · · · · · · · · |         |                              |            |           | ·   |