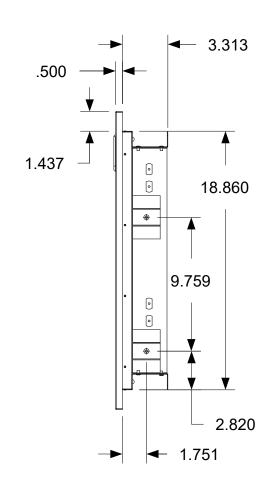

Dimensions shown are the actual physical dimensions. Additional clearances to the cabinetry are dependent on the tolerances of the cut-out. The suggested cut-out dimensions are listed in the chart below but these dimensions can be reduced if the tolerances are controlled. Please refer to the product manual for installation instructions.

## CROWN 😈 VERITY

37 Adams Blvd., Brantford, Ontario, N3S 7V8 P: (519) 751-1800 www.crownverity.com

| Suggested Cut- | out Dimensions | Dimensions are in inches                           |  |  |  |
|----------------|----------------|----------------------------------------------------|--|--|--|
| Height         | 19.125         | Linear Tolerance: +/015<br>Bend Tolerance: +/020   |  |  |  |
| Width          | 18.938         | Angular Tolerance: +/- 0.5 Radial Tolerance: +/005 |  |  |  |
| Depth          | 3.813          |                                                    |  |  |  |
| Material       | SS 304         | DRAWN BY: Todd Stone                               |  |  |  |

Infinite Vertical Built-in Door

| SIZE  | Customer |        | DWG NO   |        |        | REV |
|-------|----------|--------|----------|--------|--------|-----|
| В     | Crown    | Verity |          | IBI-VD |        | -   |
| SCALE | 1:7      | 01     | /01/2020 | SHEET  | 1 of 1 |     |