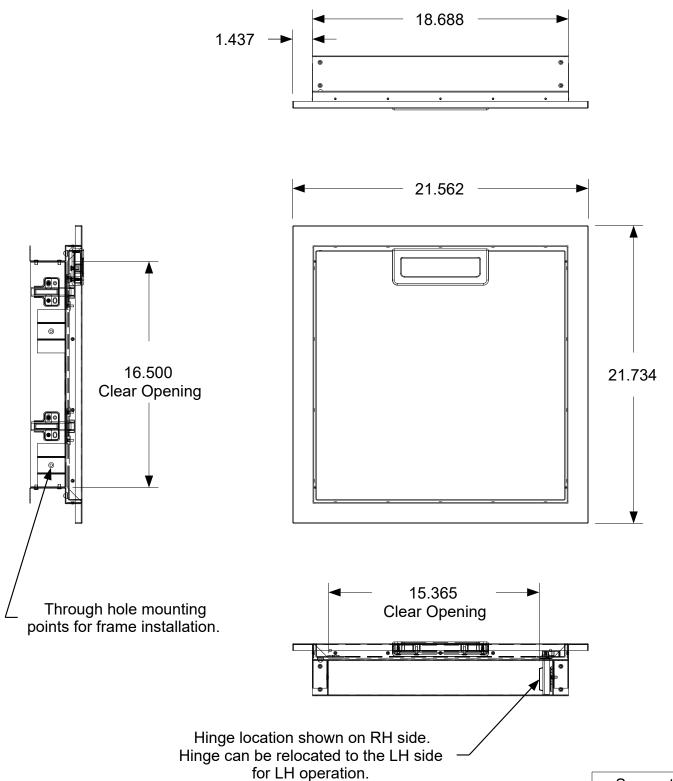

Dimensions shown are the actual physical dimensions. Additional clearances to the cabinetry are dependent on the tolerances of the cut-out. The suggested cut-out dimensions are listed in the chart below but these dimensions can be reduced if the tolerances are controlled. Please refer to the product manual for installation instructions.

## CROWN 😈 VERITY

37 Adams Blvd., Brantford, Ontario, N3S 7V8 P: (519) 751-1800 www.crownverity.com

| Suggested Cut- | out Dimensions | Dimensions are in inches                           |  |  |  |
|----------------|----------------|----------------------------------------------------|--|--|--|
| Height         | 19.125         | Linear Tolerance: +/015<br>Bend Tolerance: +/020   |  |  |  |
| Width          | 18.938         | Angular Tolerance: +/- 0.5 Radial Tolerance: +/005 |  |  |  |
| Depth          | 3.813          |                                                    |  |  |  |
| Material       | SS 304         | DRAWN BY: Todd Stone                               |  |  |  |

Infinite Vertical Built-in Door

| SIZE  | Customer |        | DWG NO   |        |        | REV |
|-------|----------|--------|----------|--------|--------|-----|
| В     | Crown    | Verity |          | IBI-VD |        | -   |
| SCALE | 1:7      | 01     | /01/2020 | SHEET  | 1 of 1 |     |