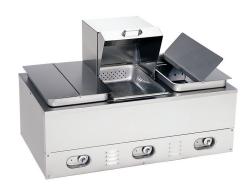

## **ELECTRIC HOT DOG STEAMER**

CV-3WHS

| Project:  |  |
|-----------|--|
| ltem #:   |  |
| Quantity: |  |

Our high capacity electric steamer is designed for high volume stadiums, arenas, price clubs, universities, hospitals and contract feeders. Each unit comes complete with a custom pan package consisting of roll dome, perforated pans, steaming baskets, 8" deep shoulder pans, lids and brackets.

## **SPECIFICATIONS**

- Stainless Steel Construction
- Comes with 4 adjustable legs (not shown)
- Each side holds up to 24 lbs.
- Centre bun warmer holds up to 4 dozen buns
- Preheats in 15 20 minutes, up to 30 minutes if using cold water
- Refrigerated product will take approximately 15 minutes to reach 160  $^{\rm o}{\rm F}$  internally.
- ETL Sanitation listed, all units are NSF, CSL, UL or equal approved