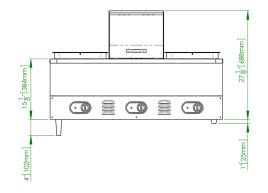

| Model               | CV-3WHS                    |
|---------------------|----------------------------|
| Volts               | 240                        |
| Actual Weight (lbs) | 190                        |
| Amp                 | 24                         |
| Steaming Wells      | 12"W×20"D                  |
| Dimensions          | 43.25" W x 24.5" D x 31" H |