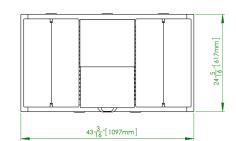

| Model               | CV-3WHS                    |
|---------------------|----------------------------|
| Volts               | 240                        |
| Actual Weight (lbs) | 190                        |
| Amp                 | 24                         |
| Steaming Wells      | 12"W×20"D                  |
| Dimensions          | 43.25" W x 24.5" D x 31" H |