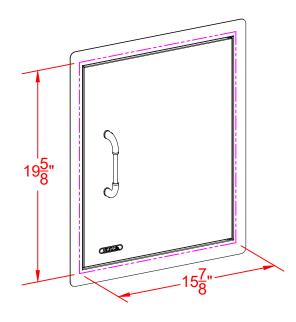

-------------------------------|---|
| 1                                  | - | 0                                   |   |
|                                    |   | TOP VIEW                            |   |



## NOTES:

- 1) ALL DIMENSIONS ARE IN INCH UNITS
- 2) REFER TO PERSPECTIVE VIEW FOR INSTALLATION CUTOUT DIMENSIONS.
- 3) REFER TO TOP OF PAGE FOR PART INFORMATION
- 4) PAGES 2 4 FOR WARRANTY POLICY

| REPLACEMENT PARTS LIST |       |                  |       |  |
|------------------------|-------|------------------|-------|--|
| DWG ITEM#              | PART# | DESCRIPTION      | QTY   |  |
| 1                      | 16572 | SS DOOR HANDLE   | 1     |  |
| 2                      | 16515 | HANDLE SET SCREW | 1 SET |  |
| 3                      | 16548 | DOOR MAGNET      | 2     |  |



## PERSPECTIVE VIEW

WITH INSTALLATION CUT OUT DIMENSIONS



RIGHT SIDE VIEW