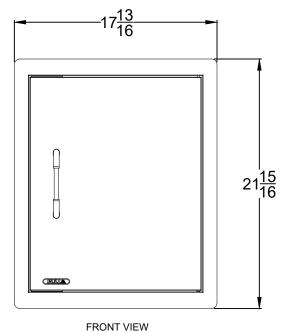

## SPEC SHEET OUTLINE ITEM # 89975 DESCRIPTION VERTICAL SINGLE DOOR RIGHT HINGE

| <sub>[</sub> −1 <mark>15</mark> OD |   | 15 $\frac{3}{8}$<br>OUTSIDE<br>EDGE | - |
|------------------------------------|---|-------------------------------------|---|
| 1                                  | - | 0                                   |   |
|                                    |   | TOP VIEW                            |   |