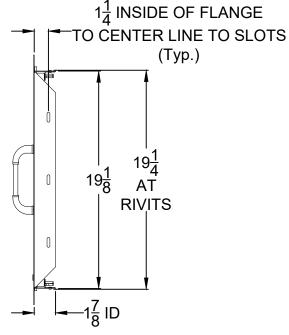

## NOTES:

- 1) ALL DIMENSIONS ARE IN INCH UNITS
- 2) REFER TO PERSPECTIVE VIEW FOR INSTALLATION CUTOUT DIMENSIONS.
- 3) REFER TO TOP OF PAGE FOR PART INFORMATION
- 4) PAGES 2 4 FOR WARRANTY POLICY

| REPLACEMENT PARTS LIST |       |                  |       |  |
|------------------------|-------|------------------|-------|--|
| DWG ITEM#              | PART# | DESCRIPTION      | QTY   |  |
| 1                      | 16572 | SS DOOR HANDLE   | 1     |  |
| 2                      | 16515 | HANDLE SET SCREW | 1 SET |  |
| 3                      | 16548 | DOOR MAGNET      | 2     |  |