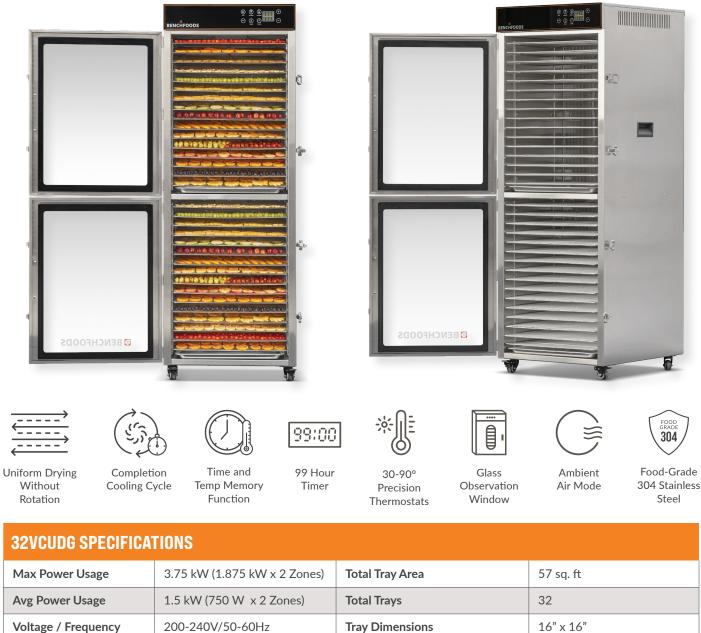

## **32 TRAY VERTICAL / 57 SQ. FT** COMMERCIAL-GRADE DEHYDRATOR

COMMERCIAL USE • EASY TO MAINTAIN • FULLY STAINLESS STEEL

| Voltage / Frequency     | 200-240V/50-60Hz                                                                                                                                                                  | Tray Dimensions                | 16" x 16"                            |
|-------------------------|-----------------------------------------------------------------------------------------------------------------------------------------------------------------------------------|--------------------------------|--------------------------------------|
| Max Amperage            | 15A                                                                                                                                                                               | Space Between Trays            | 1 2/5"                               |
| Safety Breaker Required | Single Phase/20A                                                                                                                                                                  | Tray Mesh Spacing              | 5/16" x 5/16"                        |
| Temperature Range       | Ambient Mode, 85 - 195°F                                                                                                                                                          | Machine Weight                 | 121 lbs                              |
| Timer                   | 0 - 99hr                                                                                                                                                                          | Product Dimensions (W x H x D) | 18.5" x 4' 6" x 22.75"               |
| Independent Zones       | 2                                                                                                                                                                                 | Features                       | Memory Function, Ambient<br>Air Mode |
| Product Material        | Food grade 304 stainless steel trays; Commercial grade stainless steel housing & latches; Aluminum door handle; Tempered glass observation window; Control Panel with PVC finish. |                                |                                      |