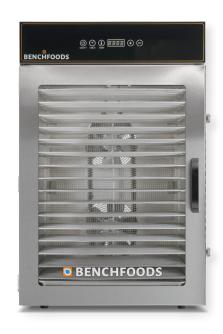

## 16 TRAY / 28 SQ. FT COMMERCIAL-GRADE DEHYDRATOR

COMMERCIAL USE • EASY TO MAINTAIN • FULLY STAINLESS STEEL

Completion Cooling Cycle

Time and Temp Memory Function

99 Hour Timer

30-90° Precision Thermostats

Glass Observation Window

Ambient Air Mode

Food-Grade 304 Stainless Steel

| 16CUD SPECIFICATIONS    |                                                                                                                                                                                               |                                |                                      |
|-------------------------|-----------------------------------------------------------------------------------------------------------------------------------------------------------------------------------------------|--------------------------------|--------------------------------------|
| Max Power Usage         | 1.5 kW                                                                                                                                                                                        | Total Tray Area                | 28 sq. ft                            |
| Avg Power Usage         | 600 W                                                                                                                                                                                         | Total Trays                    | 16                                   |
| Voltage / Frequency     | 110V/50-60Hz                                                                                                                                                                                  | Tray Dimensions                | 16" x 16"                            |
| Max Amperage            | 14A                                                                                                                                                                                           | Space Between Trays            | 1 2/5"                               |
| Safety Breaker Required | Single Phase/15A (Standard<br>Household Outlet)                                                                                                                                               | Tray Mesh Spacing              | 5/16" x 5/16"                        |
| Temperature Range       | Ambient Mode, 85 - 195°F                                                                                                                                                                      | Machine Weight                 | 66 lbs                               |
| Timer                   | 0 - 99hr                                                                                                                                                                                      | Product Dimensions (W x H x D) | 18.5" x 2' 4.75" x 22.75"            |
| Independent Zones       | 1                                                                                                                                                                                             | Features                       | Memory Function, Ambient<br>Air Mode |
| Product Material        | Food grade 304 stainless steel trays; Commercial grade stainless steel housing & latches; Aluminum door handle; Tempered glass observation window; Control Panel with PVC finish and PF knobs |                                |                                      |