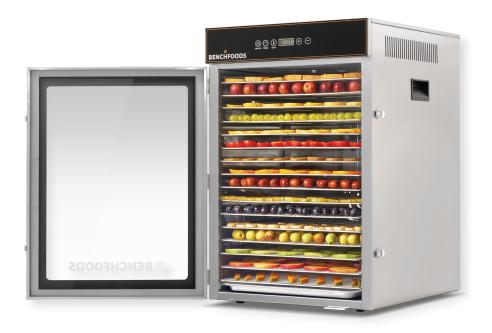

## 16 TRAY / 28 SQ. FT COMMERCIAL-GRADE DEHYDRATOR

COMMERCIAL USE • EASY TO MAINTAIN • FULLY STAINLESS STEEL

Completion Cooling Cycle

Time and Temp Memory Function

99 Hour Timer

30-90° Precision Thermostats

Glass Observation Window

Ambient Air Mode

Food-Grade 304 Stainless Steel

| 16CUD SPECIFICATIONS    |                                                                                                                                                                                               |                                |                                      |
|-------------------------|-----------------------------------------------------------------------------------------------------------------------------------------------------------------------------------------------|--------------------------------|--------------------------------------|
| Max Power Usage         | 1.5 kW                                                                                                                                                                                        | Total Tray Area                | 28 sq. ft                            |
| Avg Power Usage         | 600 W                                                                                                                                                                                         | Total Trays                    | 16                                   |
| Voltage / Frequency     | 110V/50-60Hz                                                                                                                                                                                  | Tray Dimensions                | 16" x 16"                            |
| Max Amperage            | 14A                                                                                                                                                                                           | Space Between Trays            | 1 2/5"                               |
| Safety Breaker Required | Single Phase/15A (Standard<br>Household Outlet)                                                                                                                                               | Tray Mesh Spacing              | 5/16" x 5/16"                        |
| Temperature Range       | Ambient Mode, 85 - 195°F                                                                                                                                                                      | Machine Weight                 | 66 lbs                               |
| Timer                   | 0 - 99hr                                                                                                                                                                                      | Product Dimensions (W x H x D) | 18.5" x 2' 4.75" x 22.75"            |
| Independent Zones       | 1                                                                                                                                                                                             | Features                       | Memory Function, Ambient<br>Air Mode |
| Product Material        | Food grade 304 stainless steel trays; Commercial grade stainless steel housing & latches; Aluminum door handle; Tempered glass observation window; Control Panel with PVC finish and PF knobs |                                |                                      |