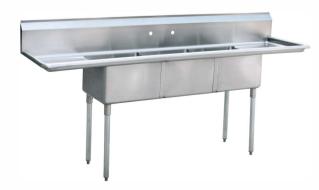

# Three Comp. Sink & Three Comp. Bakery Sheet Pan Sink

# **Standard Features**

- Entire sink is formed from a single sheet, fused and polished creating a one-piece sanitary unit
- MRSA model has 18" drainboards
- MRSB model has 24" drainboards
- All exposed welds are grounded smooth and polished to blend with adjacent surfaces providing a satin finish
- Large radius on all corners both vertically and horizontally
- Creased and angled drain boards for easy drainage
- · Galvanized legs are standard on all models
- · Adjustable ABS bullet feet
- Faucets sold separately

## **MODELS:**

MRSA-3-D / MRSB-3-D

MRSB-3-D

| Models   | Ga. | Bowl Size(inch)<br>(L*×D*×H*) | Leg Size(inch) | Exterior Dimensions(inch)<br>(L×D×H) | Net Weight(lbs) |
|----------|-----|-------------------------------|----------------|--------------------------------------|-----------------|
| MRSB-3-D | 16  | 24 × 24 × 14                  | 191/2          | $120 \times 30 \times 44^{1/2}$      | 161             |
| MRSA-3-D | 18  | 18 × 18 × 12                  | 211/2          | $90 \times 24 \times 44^{1/2}$       | <b>8</b> 4      |