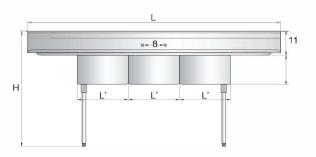

## **MODELS:**

MRSA-3-D / MRSB-3-D

MRSB-3-D

| Models   | Ga. | Bowl Size(inch)<br>(L*×D*×H*) | Leg Size(inch) | Exterior Dimensions(inch)<br>(L×D×H) | Net Weight(lbs) |
|----------|-----|-------------------------------|----------------|--------------------------------------|-----------------|
| MRSB-3-D | 16  | 24 × 24 × 14                  | 191/2          | $120 \times 30 \times 44^{1/2}$      | 161             |
| MRSA-3-D | 18  | 18 × 18 × 12                  | 211/2          | $90 \times 24 \times 44^{1/2}$       | <b>8</b> 4      |

### **PLAN VIEW**