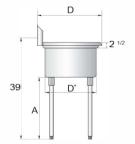

## **MODELS:**

MRSA-3-D / MRSB-3-D

MRSB-3-D

| Models   | Ga. | Bowl Size(inch)<br>(L*×D*×H*) | Leg Size(inch) | Exterior Dimensions(inch)<br>(L×D×H) | Net Weight(lbs) |
|----------|-----|-------------------------------|----------------|--------------------------------------|-----------------|
| MRSB-3-D | 16  | 24 × 24 × 14                  | 191/2          | $120 \times 30 \times 44^{1/2}$      | 161             |
| MRSA-3-D | 18  | 18 × 18 × 12                  | 211/2          | $90 \times 24 \times 44^{1/2}$       | <b>8</b> 4      |