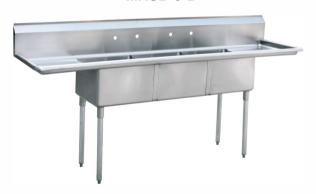

# Three Comp. Sink & Three Comp. Bakery Sheet Pan Sink

# **Standard Features**

- Entire sink is formed from a single sheet, fused and polished creating a one-piece sanitary unit
- MRSA model has 18" drainboards
- MRSB model has 24" drainboards
- All exposed welds are grounded smooth and polished to blend with adjacent surfaces providing a satin finish
- Large radius on all corners both vertically and horizontally
- Creased and angled drain boards for easy drainage
- · Galvanized legs are standard on all models
- · Adjustable ABS bullet feet
- Faucets sold separately

## **MODELS:**

MRSA-3-D / MRSB-3-D

MRSB-3-D

| Models   | Ga. | Bowl Size(inch)<br>(L*×D*×H*) | Leg Size(inch) | Exterior Dimensions(inch)<br>(L×D×H) | Net Weight(lbs) |
|----------|-----|-------------------------------|----------------|--------------------------------------|-----------------|
| MRSB-3-D | 16  | 24 × 24 × 14                  | 191/2          | $120 \times 30 \times 44^{1/2}$      | 161             |
| MRSA-3-D | 18  | 18 × 18 × 12                  | 211/2          | $90 \times 24 \times 44^{1/2}$       | <b>8</b> 4      |