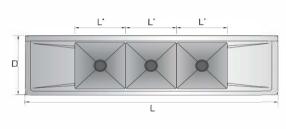

## **MODELS:**

MRSA-3-D / MRSB-3-D

MRSB-3-D

| Models   | Ga. | Bowl Size(inch)<br>(L*×D*×H*) | Leg Size(inch) | Exterior Dimensions(inch)<br>(L×D×H) | Net Weight(lbs) |
|----------|-----|-------------------------------|----------------|--------------------------------------|-----------------|
| MRSB-3-D | 16  | 24 × 24 × 14                  | 191/2          | $120 \times 30 \times 44^{1/2}$      | 161             |
| MRSA-3-D | 18  | 18 × 18 × 12                  | 211/2          | $90 \times 24 \times 44^{1/2}$       | <b>8</b> 4      |

### **PLAN VIEW**