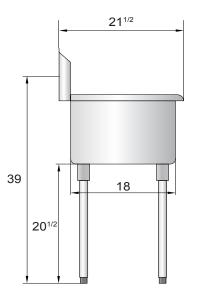

# **Optional Features**

· Leg cross bar (pair) part #: MRPN007

| Model     | Ga. | Bowl Size(inch)          | Leg Size(inch) | Exterior Dimensions(inch)                  | Net Weight(lbs) |
|-----------|-----|--------------------------|----------------|--------------------------------------------|-----------------|
| MRS-1-MOP | 18  | $18 \times 18 \times 13$ | 201/2          | 21 × 21 <sup>1/2</sup> × 44 <sup>1/2</sup> | 30              |