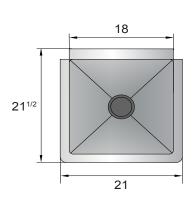

# **Optional Features**

· Leg cross bar (pair) part #: MRPN007

| Model     | Ga. | Bowl Size(inch)          | Leg Size(inch) | Exterior Dimensions(inch)                  | Net Weight(lbs) |
|-----------|-----|--------------------------|----------------|--------------------------------------------|-----------------|
| MRS-1-MOP | 18  | $18 \times 18 \times 13$ | 201/2          | 21 × 21 <sup>1/2</sup> × 44 <sup>1/2</sup> | 30              |

#### **PLAN VIEW**

NSF.