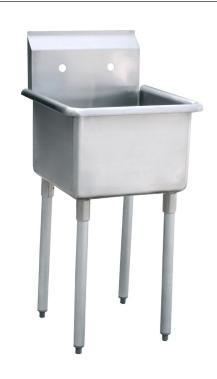

# One Compartment MOP Sink

### **Standard Features**

- Entire sink is formed from a single sheet, fused and polished creating a one-piece sanitary unit
- All exposed welds are grounded smooth and polished to blend with adjacent surfaces providing a satin finish
- Large radius on all corners both vertically and horizontally
- · Galvanized legs are standard on all models
- Adjustable ABS bullet feet
- · Faucets sold separately

# **Optional Features**

· Leg cross bar (pair) part #: MRPN007

| Model     | Ga. | Bowl Size(inch)          | Leg Size(inch) | Exterior Dimensions(inch)                  | Net Weight(lbs) |
|-----------|-----|--------------------------|----------------|--------------------------------------------|-----------------|
| MRS-1-MOP | 18  | $18 \times 18 \times 13$ | 201/2          | 21 × 21 <sup>1/2</sup> × 44 <sup>1/2</sup> | 30              |