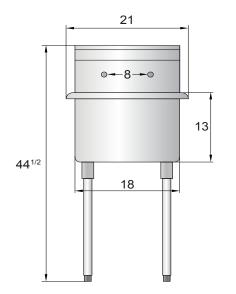

# **Optional Features**

· Leg cross bar (pair) part #: MRPN007

| Model     | Ga. | Bowl Size(inch)          | Leg Size(inch) | Exterior Dimensions(inch)                  | Net Weight(lbs) |
|-----------|-----|--------------------------|----------------|--------------------------------------------|-----------------|
| MRS-1-MOP | 18  | $18 \times 18 \times 13$ | 201/2          | 21 × 21 <sup>1/2</sup> × 44 <sup>1/2</sup> | 30              |