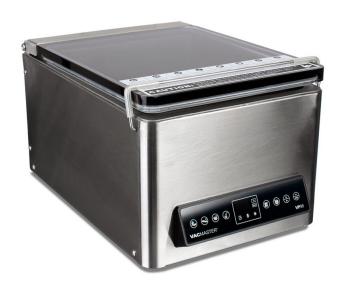

# **VP95**

## **Chamber Vacuum Sealer**

#### **Features**

- Streamlined and lightweight design
- Stainless steel body
- Easy-to-use digital control panel
- Accessory hose port for storage containers
- Removable internal incline plate
- Oil Clean Cycle
- Manual Control of Vacuum Percentage
- Heavy duty, transparent lid
- Marinate Function

# **Specifications**

| Overall Size    | 11" x 16" x 9        |
|-----------------|----------------------|
| Chamber Size    | 9.5" x 10.5" x 3.25" |
| Seal Bar Length | 9.25"                |
| Bag Size        | Up to 9" x 12"       |
| Cycle Time      | 20 - 60 Seconds      |
| Pump            | 1/4 HP Oil Pump      |
| Electrical      | 110V, 60Hz, 4.2 Amps |
| Weight          | 42.5 Lbs.            |