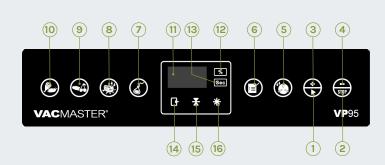

### **Control Panel**

- 1 Start Button
- 2 Stop Button
- 3 Increase Setting
- 4 Decrease Setting
- 5 Oil Clean
- 6 Manual Vacuum
- 7 External Vacuum
- 8 Marinate Function

- 9 Low Vacuum
- 10 Maximum Vacuum
- 11 Display Panel
- 12 % Vacuum Amount
- 13 Seconds Remaining
- 14 Vacuum Indicator
- 15 Seal Indicator
- 16 Cooling Indicator