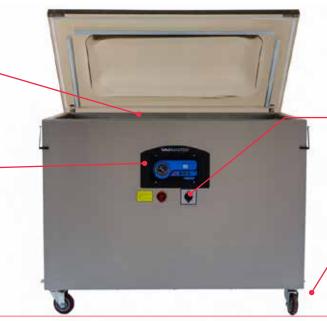

#### **Control Panel**

Seal Time Buttons Digital Time Display Pressure Indicator Seal Button Start Button

#### **Seal Option Switch**

Allows you to select which seal bar will be in use.

#### **On Casters**

For easy maneuverablility

### **DETAILS**

**3 Seal Bars**Two that measure 19.5"
One that measures 37"

Powerful Vacuum Pump 3 HP oil rotary pump.

**Gas Flush (MAP)**Modified atomosphere packaging.