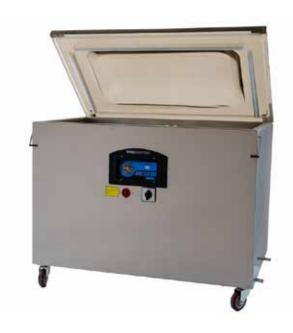

# VACMASTER® VP680

The VACMASTER® VP680 chamber vacuum sealer is designed to meet the high capacity demands of your (commerical or industrial) operation. With it's 3 seal bars and large chamber configuration large portions or a series of individual pouches are no problem. Machine features sealing option switch allowing you to select which seal bar or combination of seal bars will be in use. This floor type machine features stainless steel body, lock casters and powerful 3HP vacuum pump (63 m3/h). Machine equipped with gas flush system for modified atmosphere packaging (MAP). Our easy-to-remove seal bars (no tools required) makes this machine easy to clean and service. VACMASTER® VP680 makes your day-to-day packaging tasks easier.

### **FEATURES**

- Brushed stainless steel body
- One 37" and two 19.5" side seal bars
- 3 HP Oil Pump
- Gas Flush
- Sealing Option Switch to select a seal bar

## VACMASTER® VP680

Size: 40" x 22" 7" 1 Seal Bar @ 37" 2 Seal Bars @ 19.5" 8 Bag Clips