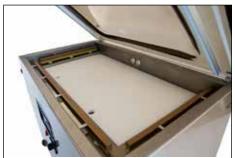

## VACMASTER® VP680

Size: 40" x 22" 7" 1 Seal Bar @ 37" 2 Seal Bars @ 19.5" 8 Bag Clips

### **DETAILS**

**3 Seal Bars**Two that measure 19.5"
One that measures 37"

Powerful Vacuum Pump 3 HP oil rotary pump.

**Gas Flush (MAP)**Modified atomosphere packaging.