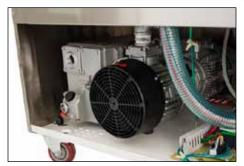

### **FEATURES**

- Brushed stainless steel body
- One 37" and two 19.5" side seal bars
- 3 HP Oil Pump
- Gas Flush
- Sealing Option Switch to select a seal bar

### **DETAILS**

**3 Seal Bars**Two that measure 19.5"
One that measures 37"

Powerful Vacuum Pump 3 HP oil rotary pump.

**Gas Flush (MAP)**Modified atomosphere packaging.