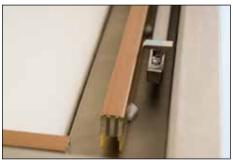

#### **Seal Option Switch**

Allows you to select which seal bar will be in use.

### **DETAILS**

**3 Seal Bars**Two that measure 19.5"
One that measures 37"

Powerful Vacuum Pump 3 HP oil rotary pump.

**Gas Flush (MAP)**Modified atomosphere packaging.