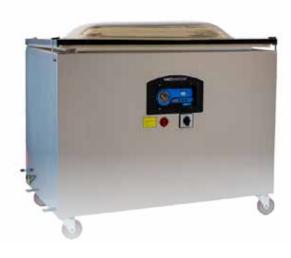

# VACMASTER® VP680

The VACMASTER® VP680 chamber vacuum sealer is designed to meet the high capacity demands of your (commerical or industrial) operation. With it's 3 seal bars and large chamber configuration large portions or a series of individual pouches are no problem. Machine features sealing option switch allowing you to select which seal bar or combination of seal bars will be in use. This floor type machine features stainless steel body, lock casters and powerful 3HP vacuum pump (63 m3/h). Machine equipped with gas flush system for modified atmosphere packaging (MAP). Our easy-to-remove seal bars (no tools required) makes this machine easy to clean and service. VACMASTER® VP680 makes your day-to-day packaging tasks easier.

### **FEATURES**

- Brushed stainless steel body
- One 37" and two 19.5" side seal bars
- 3 HP Oil Pump
- Gas Flush
- Sealing Option Switch to select a seal bar

## VACMASTER® VP680

Size: 40" x 22" 7" 1 Seal Bar @ 37" 2 Seal Bars @ 19.5" 8 Bag Clips