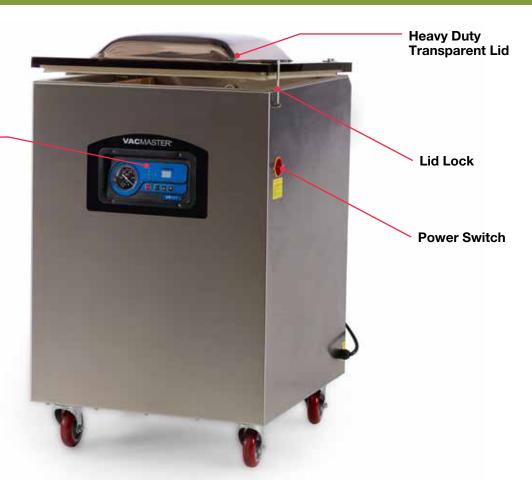

### **FEATURES**

- Stainless steel body
- Two 20" seal bars
- Easy-to-use digital control panel
- Easy-to-read pressure indicator
- Heavy-duty, transparent lid
- 1.5 HP rotary oil pump
- Gas flush option

#### **INCLUDES**

**Control Panel** 

Seal Time Buttons

Digital Time Display Pressure Indicator Seal Button Start Button

- Assorted Chamber Pouches
- 2 Filler Plates
- Maintenance Kit
- User's Guide