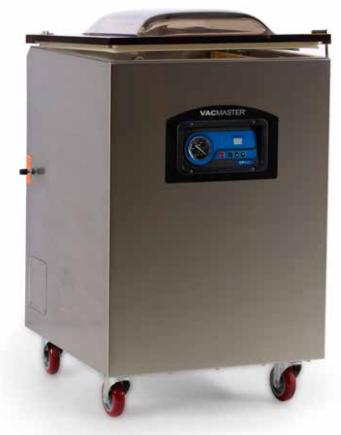

# VACMASTER® VP545

The VACMASTER® VP545 is is our premium floor model. This large capacity machine is perfect for high volume commercial and food service operations looking for optimum production with limited space requirement. This unit features: a heavy-duty vacuum pump, gas flush option, stainless steel construction, domed lid for increased overall chamber height (full 7"), and an easy-to-use electronic control panel.

### **FEATURES**

- Stainless steel body
- Two 20" seal bars
- Easy-to-use digital control panel
- Easy-to-read pressure indicator
- Heavy-duty, transparent lid
- 1.5 HP rotary oil pump
- Gas flush option