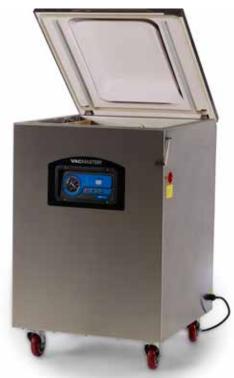

# VACMASTER® VP545

The VACMASTER® VP545 is is our premium floor model. This large capacity machine is perfect for high volume commercial and food service operations looking for optimum production with limited space requirement. This unit features: a heavy-duty vacuum pump, gas flush option, stainless steel construction, domed lid for increased overall chamber height (full 7"), and an easy-to-use electronic control panel.

### **FEATURES**

- Stainless steel body
- Two 20" seal bars
- Easy-to-use digital control panel
- Easy-to-read pressure indicator
- Heavy-duty, transparent lid
- 1.5 HP rotary oil pump
- Gas flush option