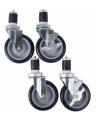

ately
- · Easy to assemble and hardware included
- NSF Listed

| Item Number | Dimensions<br>(D x W x H) | Tabletop<br>Capacity | Undershelf<br>Capacity |
|-------------|---------------------------|----------------------|------------------------|
| WT-3048-E   | 30" x 48" x 35"           | 639 lbs              | 363 lbs                |
| WT-3060-E   | 30" x 60" x 35"           | 679 lbs              | 396 lbs                |
| WT-3072-E   | 30" x 72" x 35"           | 750 lbs              | 396 lbs                |
| WT-2448-E   | 24" x 48" x 35"           | 606 lbs              | 363 lbs                |
| WT-2436-E   | 24" x 36" x 35"           | 573 lbs              | 330 lbs                |
| WT-2424-E   | 24" x 24" x 35"           | 485 lbs              | 297 lbs                |



ES-1 Set of 4 Casters for work tables & equipment stands