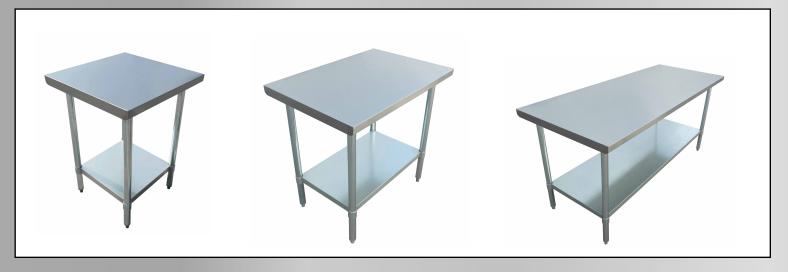

## **Stainless Steel Commercial Work Tables**

Our worktables are perfect for any commercial environment. Their stainless steel tops provide a durable and smooth workspace that is long lasting and easy to clean. The adjustable undershelf adds extra storage space for ingredients and small appliances.

- 18 gauge 430 stainless steel worktops provides a durable, long lasting workspace
- Adjustable 18 gauge galvanized steel undershelf provides extra room for storing ingredients or small appliances
- The 1-5/8" diameter legs are made of galvanized steel and have adjustable ABS bullet feet
- 4" Casters sold separately
- · Easy to assemble and hardware included
- NSF Listed

| Item Number | Dimensions<br>(D x W x H) | Tabletop<br>Capacity | Undershelf<br>Capacity |
|-------------|---------------------------|----------------------|------------------------|
| WT-3048-E   | 30" x 48" x 35"           | 639 lbs              | 363 lbs                |
| WT-3060-E   | 30" x 60" x 35"           | 679 lbs              | 396 lbs                |
| WT-3072-E   | 30" x 72" x 35"           | 750 lbs              | 396 lbs                |
| WT-2448-E   | 24" x 48" x 35"           | 606 lbs              | 363 lbs                |
| WT-2436-E   | 24" x 36" x 35"           | 573 lbs              | 330 lbs                |
| WT-2424-E   | 24" x 24" x 35"           | 485 lbs              | 297 lbs                |