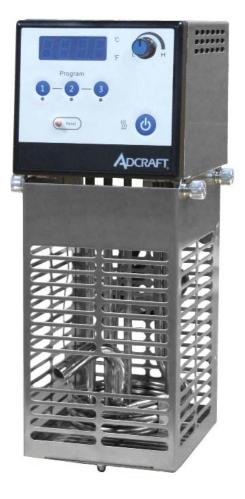

#### **Description**

Sous Vide is a cooking method in which the food is vacuum sealed in a plastic pouch and then cooked in a water bath at a pre-set temperature. This provides more control with consistent results every time. Adcraft's Sous Vide immersion circulator will help you achieve that perfect texture, taste and tenderness for all meats, seafood and vegetables. Cook food to the desired temperature safely and never overcook your food again. Our Sous Vide immersion circulator features a digital LED temperature display that accurately gauges water temperature to with-in 0.1 degree. Cooking different types of food is easy with it's different pump speed settings. This unit allows you to program up to three cooking settings at a time. This unit is CE Certified and backed by Adcraft's 1 year replace or repair warranty.

# **Sous Vide Immersion Circulator**

Models:

☐ SV-1200W

#### Construction

- · Stainless steel housing
- · Easy to read digital LED temperature display

#### Operation

- Temperature stability to 0.1°F (0.06°C) for precise, consistent results every time
- · Three programmable settings for ease of use
- · Two pump speeds for controlled cooking
- Accurate LED temperature (Fahrenheit and Celsius) display for precise cooking