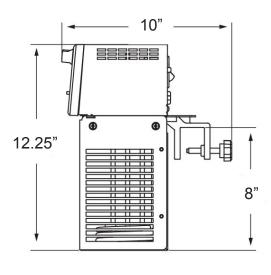

### **Shipping Info**

| Item Number | Item Dimensions         | Shipping Dimensions | <b>Gross Weight</b> | Net Weight |
|-------------|-------------------------|---------------------|---------------------|------------|
| SV-1200W    | 4.75"W x 10"D x 12.25"H | 12"W x 8"D x 15.5"H | 10 lbs              | 8 lbs      |