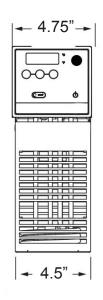

#### **Plan View**

### **Shipping Info**

| Item Number | Item Dimensions         | Shipping Dimensions | <b>Gross Weight</b> | Net Weight |
|-------------|-------------------------|---------------------|---------------------|------------|
| SV-1200W    | 4.75"W x 10"D x 12.25"H | 12"W x 8"D x 15.5"H | 10 lbs              | 8 lbs      |