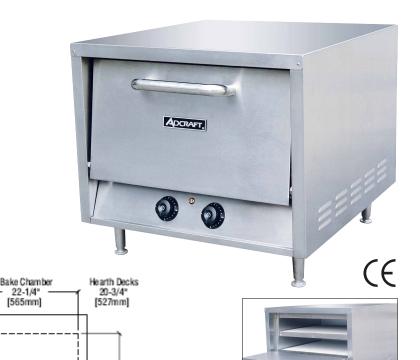

## Pizza Oven

- Perfect for use in kitchens with limited space
- Oven comes with two removable ceramic hearth baking shelves with a 3-1/4" deck height
- Ideal for making pizza, breads and other bakery products
- Thermostat range of 284°F to 680°F
- 15 minute continuous timer
- 6 foot power cord
- Unit dimensions: 26"W x 28"D x 21"H
- 240V/50-60hz, 3600W, 15 amps
- 6-20P NEMA plug 🕒

\*Legs not pictured

Bake Chamber 21-3/4" [552mm]

**TOP VIEW** 

Protected by Admiral Craft Equipment Corporation's one year imted warranty. Should your product fail under normal use, it will

The more you look, the better we look.