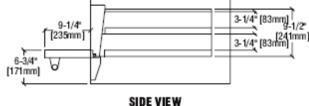

## Pizza Oven

- Perfect for use in kitchens with limited space
- Oven comes with two removable ceramic hearth baking shelves with a 3-1/4" deck height
- Ideal for making pizza, breads and other bakery products
- Thermostat range of 284°F to 680°F
- 15 minute continuous timer
- 6 foot power cord
- Unit dimensions: 26"W x 28"D x 21"H
- 240V/50-60hz, 3600W, 15 amps
- 6-20P NEMA plug 🕒

\*Legs not pictured

Bake Chamber 21-3/4" [552mm]

**TOP VIEW** 

Protected by Admiral Craft Equipment Corporation's one year imted warranty. Should your product fail under normal use, it will

The more you look, the better we look.

[711mm]

[38mm]