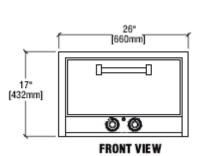

## Pizza Oven

- Perfect for use in kitchens with limited space
- Oven comes with two removable ceramic hearth baking shelves with a 3-1/4" deck height
- Ideal for making pizza, breads and other bakery products
- Thermostat range of 284°F to 680°F
- 15 minute continuous timer
- 6 foot power cord
- Unit dimensions: 26"W x 28"D x 21"H
- 240V/50-60hz, 3600W, 15 amps
- 6-20P NEMA plug 🕒

\*Legs not pictured

Bake Chamber 21-3/4" [552mm]

**TOP VIEW** 

Protected by Admiral Craft Equipment Corporation's one year imted warranty. Should your product fail under normal use, it will

The more you look, the better we look.