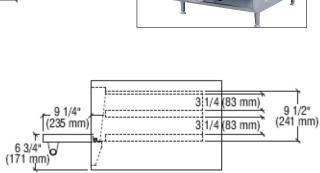

## Pizza Oven

- Perfect for use in kitchens with limited space
- Oven comes with two removable ceramic hearth baking shelves with a 3-1/4" deck height
- Ideal for making pizza, breads and other bakery products
- Thermostat range of 284°F to 680°F
- 15 minute continuous timer
- 6 foot power cord
- Unit dimensions: 23"W x 25"D x 21"H (635 mm)
- 240V/50-60hz, 2850W, 12 amps
- 6-20P NEMA plug (\*\*)

SIDE VIEW

The more you look, the better we look.

(432 mm)