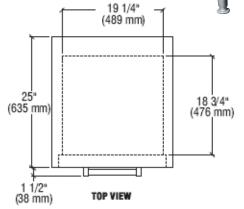

## Pizza Oven

- Perfect for use in kitchens with limited space
- Oven comes with two removable ceramic hearth baking shelves with a 3-1/4" deck height
- Ideal for making pizza, breads and other bakery products
- Thermostat range of 284°F to 680°F
- 15 minute continuous timer
- 6 foot power cord
- Unit dimensions: 23"W x 25"D x 21"H (635 mm)
- 240V/50-60hz, 2850W, 12 amps
- 6-20P NEMA plug (\*\*)