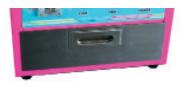

#### **Supply Drawer**

Keep cotton candy cones or floss sugar packs in the durable stainless steel shelf. This feature provides much needed storage, especially when you're in transit.