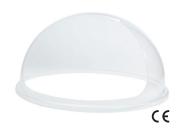

#### 21" Floss Bubble

Sits on top of floss bowls with an outside diameter of 21". Clear acrylic bubble with a cut-out serving section. Protects your cotton candy from germs and airborne dust.

**Easy Operation** The simple two-switch system allows for easy operation.