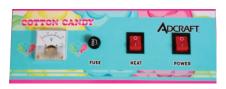

#### 21" Floss Bubble

Sits on top of floss bowls with an outside diameter of 21". Clear acrylic bubble with a cut-out serving section. Protects your cotton candy from germs and airborne dust.

**Easy Operation** The simple two-switch system allows for easy operation.