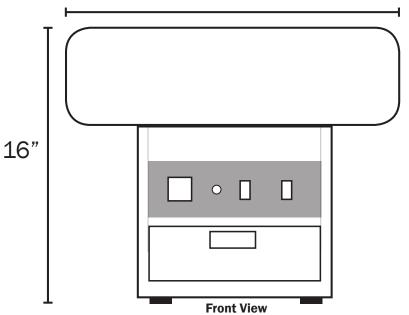

## **Dimensions**

| Unit Dimensions | 21"L x 21"W x 16"H |
|-----------------|--------------------|
| Diameter        | 21"                |

#### **Supply Drawer**

Keep cotton candy cones or floss sugar packs in the durable stainless steel shelf. This feature provides much needed storage, especially when you're in transit.