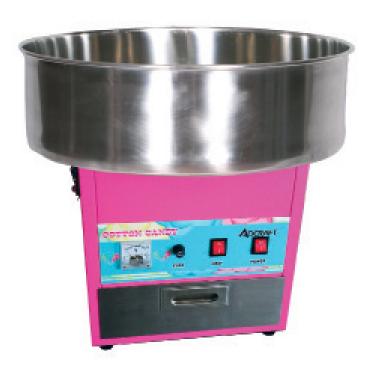

# 21" Cotton Candy Machine (WITH DRAWER) Specifications

www.admiralcraft.com

#### **COT-21**

## **Features**

- 21" diameter stainless steel bowl and acrylic bowl
- · Cotton candy scoop included
- Produces up to 2 cones per minute
- · Belt driven, 2 replacement belts included
- · Stainless steel supply drawer
- 3 minute warm up time
- · Compatible floss bubble sold separately