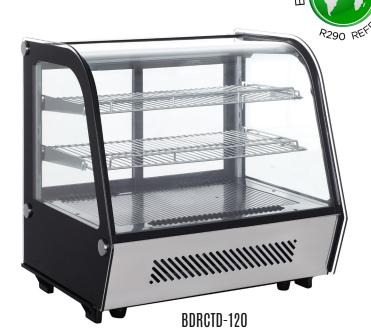

#### **FEATURES**

- Brilliant Internal LED illumination on top
- Digital temperature controller and display
- Adjustable shelves
- Front curved glass and double glass on all sides
- Sliding doors
- Ventilated cooling system
- Automatic defrost
- Eco-friendly R290 refrigerant
- Stainless steel
- Maintenance free condenser

| Model Number         BDRCTD-120         BDRCTD-160           Rated Input Power         199W         201W           Refrigerant         R290         R290           Voltage/Hertz/Phase         110/60/1         110/60/1           Amps         1.8         3           Net Weight (lbs)         125.7 lbs         145.7 lbs           Gross Weight (lbs)         132 lbs         153.2 lbs           Shelf Size (in)         14.5"L × 25"W         14.5"L × 32"W           Net Volume (Cu. Ft.)         4.2 Cu. Ft         5.2 Cu. Ft           Overall Dimensions (in)         28"L × 22.25"W × 27"H         35"L × 22.5"W × 27"H           Shipping Dimensions (in)         30.5"L × 25"W × 29.25"H         37.5"L × 25"W × 29.25"H |                          |                         |                         |
|----------------------------------------------------------------------------------------------------------------------------------------------------------------------------------------------------------------------------------------------------------------------------------------------------------------------------------------------------------------------------------------------------------------------------------------------------------------------------------------------------------------------------------------------------------------------------------------------------------------------------------------------------------------------------------------------------------------------------------------|--------------------------|-------------------------|-------------------------|
| Refrigerant         R290         R290           Voltage/Hertz/Phase         110/60/1         110/60/1           Amps         1.8         3           Net Weight (lbs)         125.7 lbs         145.7 lbs           Gross Weight (lbs)         132 lbs         153.2 lbs           Shelf Size (in)         14.5"L × 25"W         14.5"L × 32"W           Net Volume (Cu. Ft.)         4.2 Cu. Ft         5.2 Cu. Ft           Overall Dimensions (in)         28"L × 22.25"W × 27"H         35"L × 22.5"W × 27"H                                                                                                                                                                                                                       | Model Number             | BDRCTD-120              | BDRCTD-160              |
| Voltage/Hertz/Phase       110/60/1       110/60/1         Amps       1.8       3         Net Weight (lbs)       125.7 lbs       145.7 lbs         Gross Weight (lbs)       132 lbs       153.2 lbs         Shelf Size (in)       14.5"L × 25"W       14.5"L × 32"W         Net Volume (Cu. Ft.)       4.2 Cu. Ft       5.2 Cu. Ft         Overall Dimensions (in)       28"L × 22.25"W × 27"H       35"L × 22.5"W × 27"H                                                                                                                                                                                                                                                                                                               | Rated Input Power        | 199W                    | 201W                    |
| Amps       1.8       3         Net Weight (lbs)       125.7 lbs       145.7 lbs         Gross Weight (lbs)       132 lbs       153.2 lbs         Shelf Size (in)       14.5"L × 25"W       14.5"L × 32"W         Net Volume (Cu. Ft.)       4.2 Cu. Ft       5.2 Cu. Ft         Overall Dimensions (in)       28"L × 22.25"W × 27"H       35"L × 22.5"W × 27"H                                                                                                                                                                                                                                                                                                                                                                         | Refrigerant              | R290                    | R290                    |
| Net Weight (lbs)       125.7 lbs       145.7 lbs         Gross Weight (lbs)       132 lbs       153.2 lbs         Shelf Size (in)       14.5"L × 25"W       14.5"L × 32"W         Net Volume (Cu. Ft.)       4.2 Cu. Ft       5.2 Cu. Ft         Overall Dimensions (in)       28"L × 22.25"W × 27"H       35"L × 22.5"W × 27"H                                                                                                                                                                                                                                                                                                                                                                                                        | Voltage/Hertz/Phase      | 110/60/1                | 110/60/1                |
| Gross Weight (Ibs)       132 lbs       153.2 lbs         Shelf Size (in)       14.5"L × 25"W       14.5"L × 32"W         Net Volume (Cu. Ft.)       4.2 Cu. Ft       5.2 Cu. Ft         Overall Dimensions (in)       28"L × 22.25"W × 27"H       35"L × 22.5"W × 27"H                                                                                                                                                                                                                                                                                                                                                                                                                                                                 | Amps                     | 1.8                     | 3                       |
| Shelf Size (in) $14.5$ "L × $25$ "W $14.5$ "L × $32$ "W         Net Volume (Cu. Ft.) $4.2$ Cu. Ft $5.2$ Cu. Ft         Overall Dimensions (in) $28$ "L × $22.25$ "W × $27$ "H $35$ "L × $22.5$ "W × $27$ "H                                                                                                                                                                                                                                                                                                                                                                                                                                                                                                                            | Net Weight (lbs)         | 125.7 lbs               | 145.7 lbs               |
| Net Volume (Cu. Ft.)       4.2 Cu. Ft       5.2 Cu. Ft         Overall Dimensions (in)       28"L × 22.25"W × 27"H       35"L × 22.5"W × 27"H                                                                                                                                                                                                                                                                                                                                                                                                                                                                                                                                                                                          | Gross Weight (lbs)       | 132 lbs                 | 153.2 lbs               |
| <b>Overall Dimensions (in)</b> 28"L × 22.25"W × 27"H 35"L × 22.5"W × 27"H                                                                                                                                                                                                                                                                                                                                                                                                                                                                                                                                                                                                                                                              | Shelf Size (in)          | 14.5"L × 25"W           | 14.5"L × 32"W           |
|                                                                                                                                                                                                                                                                                                                                                                                                                                                                                                                                                                                                                                                                                                                                        | Net Volume (Cu. Ft.)     | 4.2 Cu. Ft              | 5.2 Cu. Ft              |
| <b>Shipping Dimensions (in)</b> $30.5$ "L × $25$ "W × $29.25$ "H $37.5$ "L × $25$ "W × $29.25$ "H                                                                                                                                                                                                                                                                                                                                                                                                                                                                                                                                                                                                                                      | Overall Dimensions (in)  | 28"L × 22.25"W × 27"H   | 35"L × 22.5"W × 27"H    |
|                                                                                                                                                                                                                                                                                                                                                                                                                                                                                                                                                                                                                                                                                                                                        | Shipping Dimensions (in) | 30.5"L × 25"W × 29.25"H | 37.5"L × 25"W × 29.25"H |
| <b>Temperature Range</b> 32°F - 53.6°F 32°F - 53.6°F                                                                                                                                                                                                                                                                                                                                                                                                                                                                                                                                                                                                                                                                                   | Temperature Range        | 32°F - 53.6°F           | 32°F - 53.6°F           |

#### REFRIGERATION SYSTEM

- · Environmentally R290 refrigerant
- · Ventilated cooling system
- · Automatic defrost
- · Temperature range of 32°F 53.6°F
- · Maintenance free condenser

#### **ELECTRICAL CONTROL**

 Digital temperature controller and displays make it easy to adjust and view the internal temperature

#### **CABINET CONSTRUCTION**

- · Stainless steel with coated black sides
- · Front curved glass and double glass on all sides

#### **DOORS**

· Sliding glass doors for easy access

#### SHELVING

· Adjustable shelves that allow you to organize the interior to meet your needs

#### **MODEL FEATURES**

- · Brilliant LED illumination on top
- · Provides maximum product visibility