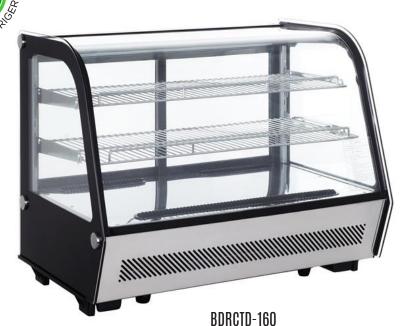

#### **FEATURES**

- Brilliant Internal LED illumination on top
- Digital temperature controller and display
- Adjustable shelves
- Front curved glass and double glass on all sides
- Sliding doors
- Ventilated cooling system
- Automatic defrost
- Eco-friendly R290 refrigerant
- Stainless steel
- Maintenance free condenser

| Model Number         BDRCTD-120         BDRCTD-160           Rated Input Power         199W         201W           Refrigerant         R290         R290           Voltage/Hertz/Phase         110/60/1         110/60/1           Amps         1.8         3           Net Weight (lbs)         125.7 lbs         145.7 lbs           Gross Weight (lbs)         132 lbs         153.2 lbs           Shelf Size (in)         14.5"L × 25"W         14.5"L × 32"W           Net Volume (Cu. Ft.)         4.2 Cu. Ft         5.2 Cu. Ft           Overall Dimensions (in)         28"L × 22.25"W × 27"H         35"L × 22.5"W × 27"H           Shipping Dimensions (in)         30.5"L × 25"W × 29.25"H         37.5"L × 25"W × 29.25"H |                          |                         |                         |
|----------------------------------------------------------------------------------------------------------------------------------------------------------------------------------------------------------------------------------------------------------------------------------------------------------------------------------------------------------------------------------------------------------------------------------------------------------------------------------------------------------------------------------------------------------------------------------------------------------------------------------------------------------------------------------------------------------------------------------------|--------------------------|-------------------------|-------------------------|
| Refrigerant         R290         R290           Voltage/Hertz/Phase         110/60/1         110/60/1           Amps         1.8         3           Net Weight (lbs)         125.7 lbs         145.7 lbs           Gross Weight (lbs)         132 lbs         153.2 lbs           Shelf Size (in)         14.5"L × 25"W         14.5"L × 32"W           Net Volume (Cu. Ft.)         4.2 Cu. Ft         5.2 Cu. Ft           Overall Dimensions (in)         28"L × 22.25"W × 27"H         35"L × 22.5"W × 27"H                                                                                                                                                                                                                       | Model Number             | BDRCTD-120              | BDRCTD-160              |
| Voltage/Hertz/Phase       110/60/1       110/60/1         Amps       1.8       3         Net Weight (lbs)       125.7 lbs       145.7 lbs         Gross Weight (lbs)       132 lbs       153.2 lbs         Shelf Size (in)       14.5"L × 25"W       14.5"L × 32"W         Net Volume (Cu. Ft.)       4.2 Cu. Ft       5.2 Cu. Ft         Overall Dimensions (in)       28"L × 22.25"W × 27"H       35"L × 22.5"W × 27"H                                                                                                                                                                                                                                                                                                               | Rated Input Power        | 199W                    | 201W                    |
| Amps       1.8       3         Net Weight (lbs)       125.7 lbs       145.7 lbs         Gross Weight (lbs)       132 lbs       153.2 lbs         Shelf Size (in)       14.5"L × 25"W       14.5"L × 32"W         Net Volume (Cu. Ft.)       4.2 Cu. Ft       5.2 Cu. Ft         Overall Dimensions (in)       28"L × 22.25"W × 27"H       35"L × 22.5"W × 27"H                                                                                                                                                                                                                                                                                                                                                                         | Refrigerant              | R290                    | R290                    |
| Net Weight (lbs)       125.7 lbs       145.7 lbs         Gross Weight (lbs)       132 lbs       153.2 lbs         Shelf Size (in)       14.5"L × 25"W       14.5"L × 32"W         Net Volume (Cu. Ft.)       4.2 Cu. Ft       5.2 Cu. Ft         Overall Dimensions (in)       28"L × 22.25"W × 27"H       35"L × 22.5"W × 27"H                                                                                                                                                                                                                                                                                                                                                                                                        | Voltage/Hertz/Phase      | 110/60/1                | 110/60/1                |
| Gross Weight (Ibs)       132 lbs       153.2 lbs         Shelf Size (in)       14.5"L × 25"W       14.5"L × 32"W         Net Volume (Cu. Ft.)       4.2 Cu. Ft       5.2 Cu. Ft         Overall Dimensions (in)       28"L × 22.25"W × 27"H       35"L × 22.5"W × 27"H                                                                                                                                                                                                                                                                                                                                                                                                                                                                 | Amps                     | 1.8                     | 3                       |
| Shelf Size (in) $14.5$ "L × $25$ "W $14.5$ "L × $32$ "W         Net Volume (Cu. Ft.) $4.2$ Cu. Ft $5.2$ Cu. Ft         Overall Dimensions (in) $28$ "L × $22.25$ "W × $27$ "H $35$ "L × $22.5$ "W × $27$ "H                                                                                                                                                                                                                                                                                                                                                                                                                                                                                                                            | Net Weight (lbs)         | 125.7 lbs               | 145.7 lbs               |
| Net Volume (Cu. Ft.)       4.2 Cu. Ft       5.2 Cu. Ft         Overall Dimensions (in)       28"L × 22.25"W × 27"H       35"L × 22.5"W × 27"H                                                                                                                                                                                                                                                                                                                                                                                                                                                                                                                                                                                          | Gross Weight (lbs)       | 132 lbs                 | 153.2 lbs               |
| <b>Overall Dimensions (in)</b> 28"L × 22.25"W × 27"H 35"L × 22.5"W × 27"H                                                                                                                                                                                                                                                                                                                                                                                                                                                                                                                                                                                                                                                              | Shelf Size (in)          | 14.5"L × 25"W           | 14.5"L × 32"W           |
|                                                                                                                                                                                                                                                                                                                                                                                                                                                                                                                                                                                                                                                                                                                                        | Net Volume (Cu. Ft.)     | 4.2 Cu. Ft              | 5.2 Cu. Ft              |
| <b>Shipping Dimensions (in)</b> $30.5$ "L × $25$ "W × $29.25$ "H $37.5$ "L × $25$ "W × $29.25$ "H                                                                                                                                                                                                                                                                                                                                                                                                                                                                                                                                                                                                                                      | Overall Dimensions (in)  | 28"L × 22.25"W × 27"H   | 35"L × 22.5"W × 27"H    |
|                                                                                                                                                                                                                                                                                                                                                                                                                                                                                                                                                                                                                                                                                                                                        | Shipping Dimensions (in) | 30.5"L × 25"W × 29.25"H | 37.5"L × 25"W × 29.25"H |
| <b>Temperature Range</b> 32°F - 53.6°F 32°F - 53.6°F                                                                                                                                                                                                                                                                                                                                                                                                                                                                                                                                                                                                                                                                                   | Temperature Range        | 32°F - 53.6°F           | 32°F - 53.6°F           |

#### REFRIGERATION SYSTEM

- · Environmentally R290 refrigerant
- · Ventilated cooling system
- · Automatic defrost
- · Temperature range of 32°F 53.6°F
- · Maintenance free condenser

#### **ELECTRICAL CONTROL**

 Digital temperature controller and displays make it easy to adjust and view the internal temperature

#### **CABINET CONSTRUCTION**

- · Stainless steel with coated black sides
- · Front curved glass and double glass on all sides

#### **DOORS**

· Sliding glass doors for easy access

#### SHELVING

· Adjustable shelves that allow you to organize the interior to meet your needs

#### **MODEL FEATURES**

- · Brilliant LED illumination on top
- · Provides maximum product visibility