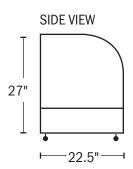

| Model Number         BDRCTD-120         BDRCTD-160           Rated Input Power         199W         201W           Refrigerant         R290         R290           Voltage/Hertz/Phase         110/60/1         110/60/1           Amps         1.8         3           Net Weight (lbs)         125.7 lbs         145.7 lbs           Gross Weight (lbs)         132 lbs         153.2 lbs           Shelf Size (in)         14.5"L × 25"W         14.5"L × 32"W           Net Volume (Cu. Ft.)         4.2 Cu. Ft         5.2 Cu. Ft           Overall Dimensions (in)         28"L × 22.25"W × 27"H         35"L × 22.5"W × 27"H           Shipping Dimensions (in)         30.5"L × 25"W × 29.25"H         37.5"L × 25"W × 29.25"H |                          |                         |                         |
|----------------------------------------------------------------------------------------------------------------------------------------------------------------------------------------------------------------------------------------------------------------------------------------------------------------------------------------------------------------------------------------------------------------------------------------------------------------------------------------------------------------------------------------------------------------------------------------------------------------------------------------------------------------------------------------------------------------------------------------|--------------------------|-------------------------|-------------------------|
| Refrigerant         R290         R290           Voltage/Hertz/Phase         110/60/1         110/60/1           Amps         1.8         3           Net Weight (lbs)         125.7 lbs         145.7 lbs           Gross Weight (lbs)         132 lbs         153.2 lbs           Shelf Size (in)         14.5"L × 25"W         14.5"L × 32"W           Net Volume (Cu. Ft.)         4.2 Cu. Ft         5.2 Cu. Ft           Overall Dimensions (in)         28"L × 22.25"W × 27"H         35"L × 22.5"W × 27"H                                                                                                                                                                                                                       | Model Number             | BDRCTD-120              | BDRCTD-160              |
| Voltage/Hertz/Phase       110/60/1       110/60/1         Amps       1.8       3         Net Weight (lbs)       125.7 lbs       145.7 lbs         Gross Weight (lbs)       132 lbs       153.2 lbs         Shelf Size (in)       14.5"L × 25"W       14.5"L × 32"W         Net Volume (Cu. Ft.)       4.2 Cu. Ft       5.2 Cu. Ft         Overall Dimensions (in)       28"L × 22.25"W × 27"H       35"L × 22.5"W × 27"H                                                                                                                                                                                                                                                                                                               | Rated Input Power        | 199W                    | 201W                    |
| Amps       1.8       3         Net Weight (lbs)       125.7 lbs       145.7 lbs         Gross Weight (lbs)       132 lbs       153.2 lbs         Shelf Size (in)       14.5"L × 25"W       14.5"L × 32"W         Net Volume (Cu. Ft.)       4.2 Cu. Ft       5.2 Cu. Ft         Overall Dimensions (in)       28"L × 22.25"W × 27"H       35"L × 22.5"W × 27"H                                                                                                                                                                                                                                                                                                                                                                         | Refrigerant              | R290                    | R290                    |
| Net Weight (lbs)       125.7 lbs       145.7 lbs         Gross Weight (lbs)       132 lbs       153.2 lbs         Shelf Size (in)       14.5"L × 25"W       14.5"L × 32"W         Net Volume (Cu. Ft.)       4.2 Cu. Ft       5.2 Cu. Ft         Overall Dimensions (in)       28"L × 22.25"W × 27"H       35"L × 22.5"W × 27"H                                                                                                                                                                                                                                                                                                                                                                                                        | Voltage/Hertz/Phase      | 110/60/1                | 110/60/1                |
| Gross Weight (Ibs)       132 lbs       153.2 lbs         Shelf Size (in)       14.5"L × 25"W       14.5"L × 32"W         Net Volume (Cu. Ft.)       4.2 Cu. Ft       5.2 Cu. Ft         Overall Dimensions (in)       28"L × 22.25"W × 27"H       35"L × 22.5"W × 27"H                                                                                                                                                                                                                                                                                                                                                                                                                                                                 | Amps                     | 1.8                     | 3                       |
| Shelf Size (in) $14.5$ "L × $25$ "W $14.5$ "L × $32$ "W         Net Volume (Cu. Ft.) $4.2$ Cu. Ft $5.2$ Cu. Ft         Overall Dimensions (in) $28$ "L × $22.25$ "W × $27$ "H $35$ "L × $22.5$ "W × $27$ "H                                                                                                                                                                                                                                                                                                                                                                                                                                                                                                                            | Net Weight (lbs)         | 125.7 lbs               | 145.7 lbs               |
| Net Volume (Cu. Ft.)       4.2 Cu. Ft       5.2 Cu. Ft         Overall Dimensions (in)       28"L × 22.25"W × 27"H       35"L × 22.5"W × 27"H                                                                                                                                                                                                                                                                                                                                                                                                                                                                                                                                                                                          | Gross Weight (lbs)       | 132 lbs                 | 153.2 lbs               |
| <b>Overall Dimensions (in)</b> 28"L × 22.25"W × 27"H 35"L × 22.5"W × 27"H                                                                                                                                                                                                                                                                                                                                                                                                                                                                                                                                                                                                                                                              | Shelf Size (in)          | 14.5"L × 25"W           | 14.5"L × 32"W           |
|                                                                                                                                                                                                                                                                                                                                                                                                                                                                                                                                                                                                                                                                                                                                        | Net Volume (Cu. Ft.)     | 4.2 Cu. Ft              | 5.2 Cu. Ft              |
| <b>Shipping Dimensions (in)</b> $30.5$ "L × $25$ "W × $29.25$ "H $37.5$ "L × $25$ "W × $29.25$ "H                                                                                                                                                                                                                                                                                                                                                                                                                                                                                                                                                                                                                                      | Overall Dimensions (in)  | 28"L × 22.25"W × 27"H   | 35"L × 22.5"W × 27"H    |
|                                                                                                                                                                                                                                                                                                                                                                                                                                                                                                                                                                                                                                                                                                                                        | Shipping Dimensions (in) | 30.5"L × 25"W × 29.25"H | 37.5"L × 25"W × 29.25"H |
| <b>Temperature Range</b> 32°F - 53.6°F 32°F - 53.6°F                                                                                                                                                                                                                                                                                                                                                                                                                                                                                                                                                                                                                                                                                   | Temperature Range        | 32°F - 53.6°F           | 32°F - 53.6°F           |