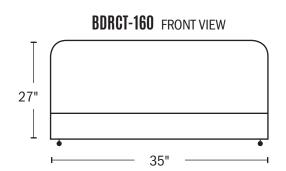

| Model Number         BDRCTD-120         BDRCTD-160           Rated Input Power         199W         201W           Refrigerant         R290         R290           Voltage/Hertz/Phase         110/60/1         110/60/1           Amps         1.8         3           Net Weight (lbs)         125.7 lbs         145.7 lbs           Gross Weight (lbs)         132 lbs         153.2 lbs           Shelf Size (in)         14.5"L × 25"W         14.5"L × 32"W           Net Volume (Cu. Ft.)         4.2 Cu. Ft         5.2 Cu. Ft           Overall Dimensions (in)         28"L × 22.25"W × 27"H         35"L × 22.5"W × 27"H           Shipping Dimensions (in)         30.5"L × 25"W × 29.25"H         37.5"L × 25"W × 29.25"H |                          |                         |                         |
|----------------------------------------------------------------------------------------------------------------------------------------------------------------------------------------------------------------------------------------------------------------------------------------------------------------------------------------------------------------------------------------------------------------------------------------------------------------------------------------------------------------------------------------------------------------------------------------------------------------------------------------------------------------------------------------------------------------------------------------|--------------------------|-------------------------|-------------------------|
| Refrigerant         R290         R290           Voltage/Hertz/Phase         110/60/1         110/60/1           Amps         1.8         3           Net Weight (lbs)         125.7 lbs         145.7 lbs           Gross Weight (lbs)         132 lbs         153.2 lbs           Shelf Size (in)         14.5"L × 25"W         14.5"L × 32"W           Net Volume (Cu. Ft.)         4.2 Cu. Ft         5.2 Cu. Ft           Overall Dimensions (in)         28"L × 22.25"W × 27"H         35"L × 22.5"W × 27"H                                                                                                                                                                                                                       | Model Number             | BDRCTD-120              | BDRCTD-160              |
| Voltage/Hertz/Phase       110/60/1       110/60/1         Amps       1.8       3         Net Weight (lbs)       125.7 lbs       145.7 lbs         Gross Weight (lbs)       132 lbs       153.2 lbs         Shelf Size (in)       14.5"L × 25"W       14.5"L × 32"W         Net Volume (Cu. Ft.)       4.2 Cu. Ft       5.2 Cu. Ft         Overall Dimensions (in)       28"L × 22.25"W × 27"H       35"L × 22.5"W × 27"H                                                                                                                                                                                                                                                                                                               | Rated Input Power        | 199W                    | 201W                    |
| Amps       1.8       3         Net Weight (lbs)       125.7 lbs       145.7 lbs         Gross Weight (lbs)       132 lbs       153.2 lbs         Shelf Size (in)       14.5"L × 25"W       14.5"L × 32"W         Net Volume (Cu. Ft.)       4.2 Cu. Ft       5.2 Cu. Ft         Overall Dimensions (in)       28"L × 22.25"W × 27"H       35"L × 22.5"W × 27"H                                                                                                                                                                                                                                                                                                                                                                         | Refrigerant              | R290                    | R290                    |
| Net Weight (lbs)       125.7 lbs       145.7 lbs         Gross Weight (lbs)       132 lbs       153.2 lbs         Shelf Size (in)       14.5"L × 25"W       14.5"L × 32"W         Net Volume (Cu. Ft.)       4.2 Cu. Ft       5.2 Cu. Ft         Overall Dimensions (in)       28"L × 22.25"W × 27"H       35"L × 22.5"W × 27"H                                                                                                                                                                                                                                                                                                                                                                                                        | Voltage/Hertz/Phase      | 110/60/1                | 110/60/1                |
| Gross Weight (Ibs)       132 lbs       153.2 lbs         Shelf Size (in)       14.5"L × 25"W       14.5"L × 32"W         Net Volume (Cu. Ft.)       4.2 Cu. Ft       5.2 Cu. Ft         Overall Dimensions (in)       28"L × 22.25"W × 27"H       35"L × 22.5"W × 27"H                                                                                                                                                                                                                                                                                                                                                                                                                                                                 | Amps                     | 1.8                     | 3                       |
| Shelf Size (in) $14.5$ "L × $25$ "W $14.5$ "L × $32$ "W         Net Volume (Cu. Ft.) $4.2$ Cu. Ft $5.2$ Cu. Ft         Overall Dimensions (in) $28$ "L × $22.25$ "W × $27$ "H $35$ "L × $22.5$ "W × $27$ "H                                                                                                                                                                                                                                                                                                                                                                                                                                                                                                                            | Net Weight (lbs)         | 125.7 lbs               | 145.7 lbs               |
| Net Volume (Cu. Ft.)       4.2 Cu. Ft       5.2 Cu. Ft         Overall Dimensions (in)       28"L × 22.25"W × 27"H       35"L × 22.5"W × 27"H                                                                                                                                                                                                                                                                                                                                                                                                                                                                                                                                                                                          | Gross Weight (lbs)       | 132 lbs                 | 153.2 lbs               |
| <b>Overall Dimensions (in)</b> 28"L × 22.25"W × 27"H 35"L × 22.5"W × 27"H                                                                                                                                                                                                                                                                                                                                                                                                                                                                                                                                                                                                                                                              | Shelf Size (in)          | 14.5"L × 25"W           | 14.5"L × 32"W           |
|                                                                                                                                                                                                                                                                                                                                                                                                                                                                                                                                                                                                                                                                                                                                        | Net Volume (Cu. Ft.)     | 4.2 Cu. Ft              | 5.2 Cu. Ft              |
| <b>Shipping Dimensions (in)</b> $30.5$ "L × $25$ "W × $29.25$ "H $37.5$ "L × $25$ "W × $29.25$ "H                                                                                                                                                                                                                                                                                                                                                                                                                                                                                                                                                                                                                                      | Overall Dimensions (in)  | 28"L × 22.25"W × 27"H   | 35"L × 22.5"W × 27"H    |
|                                                                                                                                                                                                                                                                                                                                                                                                                                                                                                                                                                                                                                                                                                                                        | Shipping Dimensions (in) | 30.5"L × 25"W × 29.25"H | 37.5"L × 25"W × 29.25"H |
| <b>Temperature Range</b> 32°F - 53.6°F 32°F - 53.6°F                                                                                                                                                                                                                                                                                                                                                                                                                                                                                                                                                                                                                                                                                   | Temperature Range        | 32°F - 53.6°F           | 32°F - 53.6°F           |