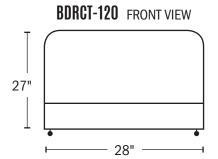

| Model Number         BDRCTD-120         BDRCTD-160           Rated Input Power         199W         201W           Refrigerant         R290         R290           Voltage/Hertz/Phase         110/60/1         110/60/1           Amps         1.8         3           Net Weight (lbs)         125.7 lbs         145.7 lbs           Gross Weight (lbs)         132 lbs         153.2 lbs           Shelf Size (in)         14.5"L × 25"W         14.5"L × 32"W           Net Volume (Cu. Ft.)         4.2 Cu. Ft         5.2 Cu. Ft           Overall Dimensions (in)         28"L × 22.25"W × 27"H         35"L × 22.5"W × 27"H           Shipping Dimensions (in)         30.5"L × 25"W × 29.25"H         37.5"L × 25"W × 29.25"H |                          |                         |                         |
|----------------------------------------------------------------------------------------------------------------------------------------------------------------------------------------------------------------------------------------------------------------------------------------------------------------------------------------------------------------------------------------------------------------------------------------------------------------------------------------------------------------------------------------------------------------------------------------------------------------------------------------------------------------------------------------------------------------------------------------|--------------------------|-------------------------|-------------------------|
| Refrigerant         R290         R290           Voltage/Hertz/Phase         110/60/1         110/60/1           Amps         1.8         3           Net Weight (lbs)         125.7 lbs         145.7 lbs           Gross Weight (lbs)         132 lbs         153.2 lbs           Shelf Size (in)         14.5"L × 25"W         14.5"L × 32"W           Net Volume (Cu. Ft.)         4.2 Cu. Ft         5.2 Cu. Ft           Overall Dimensions (in)         28"L × 22.25"W × 27"H         35"L × 22.5"W × 27"H                                                                                                                                                                                                                       | Model Number             | BDRCTD-120              | BDRCTD-160              |
| Voltage/Hertz/Phase       110/60/1       110/60/1         Amps       1.8       3         Net Weight (lbs)       125.7 lbs       145.7 lbs         Gross Weight (lbs)       132 lbs       153.2 lbs         Shelf Size (in)       14.5"L × 25"W       14.5"L × 32"W         Net Volume (Cu. Ft.)       4.2 Cu. Ft       5.2 Cu. Ft         Overall Dimensions (in)       28"L × 22.25"W × 27"H       35"L × 22.5"W × 27"H                                                                                                                                                                                                                                                                                                               | Rated Input Power        | 199W                    | 201W                    |
| Amps       1.8       3         Net Weight (lbs)       125.7 lbs       145.7 lbs         Gross Weight (lbs)       132 lbs       153.2 lbs         Shelf Size (in)       14.5"L × 25"W       14.5"L × 32"W         Net Volume (Cu. Ft.)       4.2 Cu. Ft       5.2 Cu. Ft         Overall Dimensions (in)       28"L × 22.25"W × 27"H       35"L × 22.5"W × 27"H                                                                                                                                                                                                                                                                                                                                                                         | Refrigerant              | R290                    | R290                    |
| Net Weight (lbs)       125.7 lbs       145.7 lbs         Gross Weight (lbs)       132 lbs       153.2 lbs         Shelf Size (in)       14.5"L × 25"W       14.5"L × 32"W         Net Volume (Cu. Ft.)       4.2 Cu. Ft       5.2 Cu. Ft         Overall Dimensions (in)       28"L × 22.25"W × 27"H       35"L × 22.5"W × 27"H                                                                                                                                                                                                                                                                                                                                                                                                        | Voltage/Hertz/Phase      | 110/60/1                | 110/60/1                |
| Gross Weight (Ibs)       132 lbs       153.2 lbs         Shelf Size (in)       14.5"L × 25"W       14.5"L × 32"W         Net Volume (Cu. Ft.)       4.2 Cu. Ft       5.2 Cu. Ft         Overall Dimensions (in)       28"L × 22.25"W × 27"H       35"L × 22.5"W × 27"H                                                                                                                                                                                                                                                                                                                                                                                                                                                                 | Amps                     | 1.8                     | 3                       |
| Shelf Size (in) $14.5$ "L × $25$ "W $14.5$ "L × $32$ "W         Net Volume (Cu. Ft.) $4.2$ Cu. Ft $5.2$ Cu. Ft         Overall Dimensions (in) $28$ "L × $22.25$ "W × $27$ "H $35$ "L × $22.5$ "W × $27$ "H                                                                                                                                                                                                                                                                                                                                                                                                                                                                                                                            | Net Weight (lbs)         | 125.7 lbs               | 145.7 lbs               |
| Net Volume (Cu. Ft.)       4.2 Cu. Ft       5.2 Cu. Ft         Overall Dimensions (in)       28"L × 22.25"W × 27"H       35"L × 22.5"W × 27"H                                                                                                                                                                                                                                                                                                                                                                                                                                                                                                                                                                                          | Gross Weight (lbs)       | 132 lbs                 | 153.2 lbs               |
| <b>Overall Dimensions (in)</b> 28"L × 22.25"W × 27"H 35"L × 22.5"W × 27"H                                                                                                                                                                                                                                                                                                                                                                                                                                                                                                                                                                                                                                                              | Shelf Size (in)          | 14.5"L × 25"W           | 14.5"L × 32"W           |
|                                                                                                                                                                                                                                                                                                                                                                                                                                                                                                                                                                                                                                                                                                                                        | Net Volume (Cu. Ft.)     | 4.2 Cu. Ft              | 5.2 Cu. Ft              |
| <b>Shipping Dimensions (in)</b> $30.5$ "L × $25$ "W × $29.25$ "H $37.5$ "L × $25$ "W × $29.25$ "H                                                                                                                                                                                                                                                                                                                                                                                                                                                                                                                                                                                                                                      | Overall Dimensions (in)  | 28"L × 22.25"W × 27"H   | 35"L × 22.5"W × 27"H    |
|                                                                                                                                                                                                                                                                                                                                                                                                                                                                                                                                                                                                                                                                                                                                        | Shipping Dimensions (in) | 30.5"L × 25"W × 29.25"H | 37.5"L × 25"W × 29.25"H |
| <b>Temperature Range</b> 32°F - 53.6°F 32°F - 53.6°F                                                                                                                                                                                                                                                                                                                                                                                                                                                                                                                                                                                                                                                                                   | Temperature Range        | 32°F - 53.6°F           | 32°F - 53.6°F           |