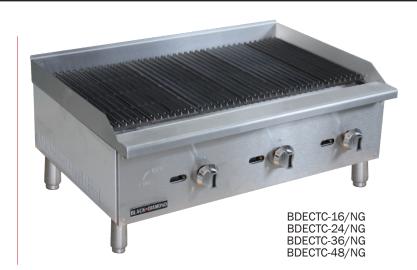

## **BDECTC Series Specifications**

Standard Radiant Gas Countertop Charbroilers

Black Diamond's Standard Series Radiant Gas Countertop Charbroilers are designed for use with either natural or LP gas. Constructed of stainless steel front and sides that are fully welded, these units are able to stand the toughest of kitchen environments. Each unit includes tips for field conversion to LPG.

## **Features**

- Fully welded stainless steel front bullnose design with galvanized sides
- Fuly welded stainless steel backsplash for extra durability
- 30,000 BTU per burner
- One stainless steel burner every 12" grate width
- Cast iron grill grates are reversible and height adjustable
- 4"-5" adjustable legs
- Separate gas valves for each burner with standing pilot ignition system
- Removable stainless steel drip tray for easy cleaning
- 3/4" rear NPT gas inlet
- ETL Listed and ETL Sanitation