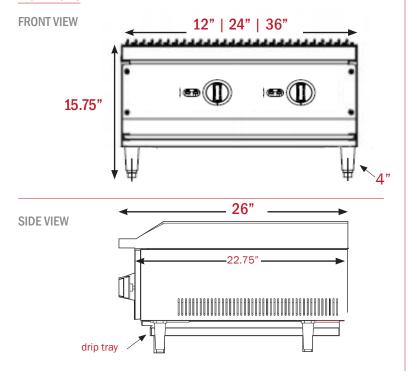

#### **Plan Views**

#### **Specifications**

| Model Number            | BDECTC-16/NG          | BDECTC-24/NG          | BDECTC-36/NG          | BDECTC-48/NG          |
|-------------------------|-----------------------|-----------------------|-----------------------|-----------------------|
| Total BTU               | 30,000 BTU            | 60,000 BTU            | 90,000 BTU            | 120,000 BTU           |
| Overall Dimensions (in) | 15.75"H x 16"W x 26"D | 15.75"H x 24"W x 26"D | 15.75"H x 36"W x 26"D | 15.75"H x 48"W x 26"D |
| Burners                 | 1                     | 2                     | 3                     | 4                     |
| Net Weight (lbs)        | 95 lbs                | 119 lbs               | 163 lbs               | 244 lbs               |
| Gross Weight (lbs)      | 121 lbs               | 154 lbs               | 218 lbs               | 359 lbs               |
| Drip Trav               | 1                     | 1                     | 1                     | 2                     |