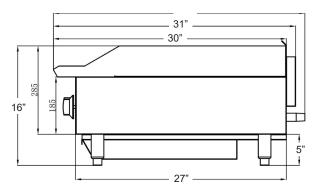

## **Specifications**

| Model Number            | BDECTG-16T/NG      | BDECTG-24T/NG      | BDECTG-36T/NG      | BDECTG-48T/NG      |
|-------------------------|--------------------|--------------------|--------------------|--------------------|
| Total BTU               | 60,000 BTU         | 60,000 BTU         | 120,000 BTU        | 150,000 BTU        |
| Overall Dimensions (in) | 24"W x 32"D x 16"H | 24"W x 32"D x 16"H | 48"W x 32"D x 16"H | 60"W x 32"D x 16"H |
| Burners                 | 2                  | 3                  | 4                  | 5                  |
| Net Weight (lbs)        | 140 lbs            | 225 lbs            | 300 lbs            | 463 lbs            |
| Gross Weight (lbs)      | 200 lbs            | 285 lbs            | 360 lbs            | 529 lbs            |
| Cooking Dimensions      | 23.75"W x 22"D     | 35.75"W x 22"D     | 47.75"W x 22"D     | 59.75"W x 22"D     |