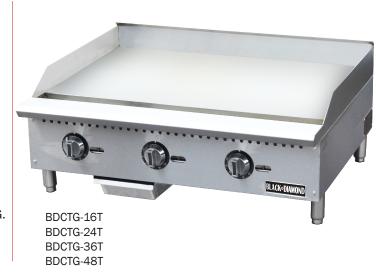

## **BDCTG-T** Specifications

Heavy Duty Thermostatic Griddles

Black Diamond's Heavy Duty Thermostatic Griddles are designed to maintain precise cooking temperatures during your busiest hours. Each "U" shaped stainless steel burner puts out 30,000 BTU/hr and are spaced out evenly throughout the entire griddle plate giving you a more uniform heated surface. The thermostatic controls allow for precise cooking temperatures along the cooking surface. Each burner has its own individual standing pilot light and control which allows you to set up different cooking zones along the griddle plate. The 1" thick polished steel griddle plate is made to handle cooking at high heats for an extended period of time. The 20" cooking depth provides maximum cooking surface area. Comes standard with adjustable heavy duty legs, drip tray and has a 34" rear NPT gas connection. Field convertible to LPG. ETL Listed and ETL Sanitation.

## **Features**

- Stainless steel front, sides and splash guards that are fully welded for extra durability
- Griddle plate is made up of 1" thick polished steel
- One "U" shaped stainless steel burner for every 12" griddle width
- 30,000 BTU/hr per burner
- Separate gas valves for each burner with standing pilot ignition system
- Adjustable thermostat from 200°- 450°F for precise control while cooking
- 3" wide grease trough for easy cleaning
- 4"-5" adjustable heavy duty steel legs
- Removable steel drip tray for easy cleaning
- 3/4" rear NPT gas inlet
- Field convertible to LPG L.P. orifices included
- ETL Listed and ETL Sanitation