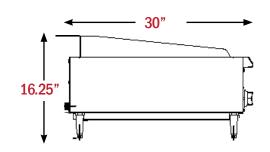

#### **Plan Views**

SIDE VIEW

## **Specifications**

| Model Number            | BDCTC-24/NG           | BDCTC-36/NG           | BDCTC-48/NG           |
|-------------------------|-----------------------|-----------------------|-----------------------|
| Total BTU               | 80,000 BTU            | 120,000 BTU           | 160,000 BTU           |
| Overall Dimensions (in) | 16.25"H x 24"W x 30"D | 16.25"H x 36"W x 30"D | 16.25"H x 48"W x 30"D |
| Burners                 | 4                     | 6                     | 8                     |
| Net Weight (lbs)        | 209 lbs               | 302 lbs               | 388 lbs               |
| Gross Weight (lbs)      | 243 lbs               | 335 lbs               | 421 lbs               |
| Drip Tray               | 1                     | 1                     | 2                     |