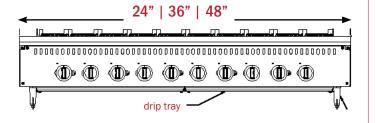

#### FRONT VIEW

### **Drip Tray Dimensions**

| Model    | Width | Depth | Height |
|----------|-------|-------|--------|
| BDCTC-24 | 21.25 | 24.5  | 0.75   |
| BDCTC-36 | 32    | 24.5  | 0.75   |
| BDCTC-48 | 21.25 | 24.5  | 0.75   |

## **Specifications**

| Model Number            | BDCTC-24/NG           | BDCTC-36/NG           | BDCTC-48/NG           |
|-------------------------|-----------------------|-----------------------|-----------------------|
| Total BTU               | 80,000 BTU            | 120,000 BTU           | 160,000 BTU           |
| Overall Dimensions (in) | 16.25"H x 24"W x 30"D | 16.25"H x 36"W x 30"D | 16.25"H x 48"W x 30"D |
| Burners                 | 4                     | 6                     | 8                     |
| Net Weight (lbs)        | 209 lbs               | 302 lbs               | 388 lbs               |
| Gross Weight (lbs)      | 243 lbs               | 335 lbs               | 421 lbs               |
| Drip Tray               | 1                     | 1                     | 2                     |