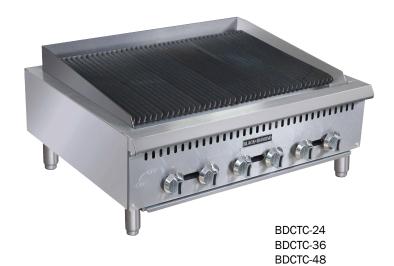

# **BDCTC Series Specifications**

Heavy Duty Radiant Gas Countertop Charbroilers

Black Diamond's Heavy Duty Radiant Gas Countertop Charbroilers are designed for use with either natural or LP gas. Constructed of stainless steel front and sides that are fully welded, these units are able to stand the toughest of kitchen environments. Each unit includes tips for field conversion to LPG.

### **Features**

- Stainless steel front bullnose design and side construction that's fully welded for extra durability
- 20,000 BTU per burner
- One cast iron burner every 6" grate width
- Cast iron grill grates are reversible and height adjustable
- 4"-5" adjustable legs
- Separate gas valves for each burner with standing pilot ignition system
- · Removable steel drip tray for easy cleaning
- 3/4" rear NPT gas inlet
- ETL Listed and ETL Sanitation